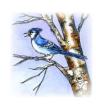

#### P11051 WINTER FROLIC IN BIRCH TREES

CC11054 NUT HATCH ON BIRCH

CC11055 BLUEJAY ON BIRCH

CC11057 CARDINAL ON BIRCH

PP11058 CARDINALS AND LANTERN