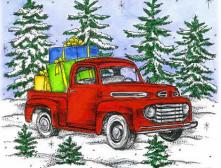

#### **Candy Cane Wishes**

Looking forward to an old fashioned Merry Christmas!

D11013 LOOKING FORWARD

P11012 PRESENTS IN TRUCK

May your Christmas sparkle with love, happiness and peace.

> D11015 MAY YOUR CHRISTMAS SPARKLE