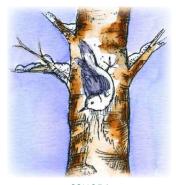

#### P11051 WINTER FROLIC IN BIRCH TREES

CC11054 NUT HATCH ON BIRCH

CC11055 BLUEJAY ON BIRCH

CC11057 CARDINAL ON BIRCH

PP11058 CARDINALS AND LANTERN