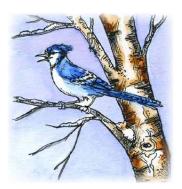

#### P11051 WINTER FROLIC IN BIRCH TREES

CC11054 NUT HATCH ON BIRCH

CC11055 BLUEJAY ON BIRCH

CC11057 CARDINAL ON BIRCH

PP11058 CARDINALS AND LANTERN