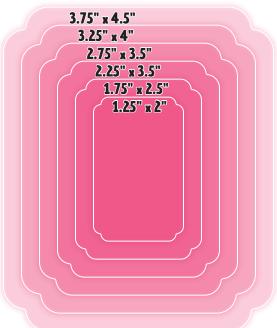

#### **Layering Metal Dies**

Use your die press machine to create fancy frames for your colorful creations! Each die set contains seven different sizes of frame dies layered together.

NWLD-05 Curved Rectangle Layering Dies One

NWLD-06 Curved Rectangle Layering Dies Two

 $NWLD-07\ Notched\ Rectangle\ Layering\ Dies\ One$ 

NWLD-08 Notched Rectangle Layering Dies Two

3110 Payne Avenue Cleveland, Ohio 44114 800-945-3980 northwoodsrubberstamps.com