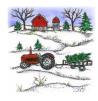

CH





CC11057 CARDINAL ON BIRCH



PP11058 CARDINALS AND LANTERN

#### Winter Is For The Birds



CC11060 SMALL WINTER TRACTOR

#### Warmest Winter Greetings

H11064 WARMEST WINTER GREETINGS

PP11063 CARDINAL WISHING WELL

#### Season of Thanks

DD11061 SEASON OF THANKS



P11059 WINTER FARM AND CHICKADEES



6

CC11065 SMALL TRUCK AND CABIN

#### Winter Is For The Birds Cling Mounted Stamp Sets



Season of Thanks





Note: Cling sets shown reduced to 50%.

Actual size of Plastic Storage Sheet is 7" x 8.5")

#### NO-153 CABIN, TRUCK AND CARDINALS AND WINTER FROLIC



M Happy Holiday to all.



The quieter you become, the more you can hear.



Winter Wonderland







Make joyful noise unto the bord. Psalm 100:1

#### Winter Is For The Birds Cling Mounted Stamp Sets







So Thankful



NO-156
WINTER FARM AND CHICKADEES AND WINTER BIRDS ON PINE BRANCH





Winter is for the birds!







NO-157 BIRCH PEACE WITH BIRDS AND CARDINALS AND LANTERN

#### Layering Dies

#### **Layering Metal Dies**

Use your die press machine to create fancy frames for your colorful creations! Each die set contains seven different sizes of frame dies layered together.



.....



NWLD-02 Curved Square Layering Dies One



 $NWLD-03\ Notched\ Square\ Layering\ Dies\ Two$ 



Note:

Die set representations on this page are shown at 75% size.

NWLD-04 Curved Square Layering Dies Two



#### Layering Dies

#### **Layering Metal Dies**

Use your die press machine to create fancy frames for your colorful creations! Each die set contains seven different sizes of frame dies layered together.



NWLD-0