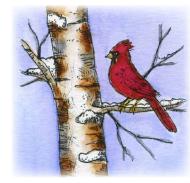

#### P11051 WINTER FROLIC IN BIRCH TREES

CC11054 NUT HATCH ON BIRCH

CC11055 BLUEJAY ON BIRCH

CC11057 CARDINAL ON BIRCH

PP11058 CARDINALS AND LANTERN