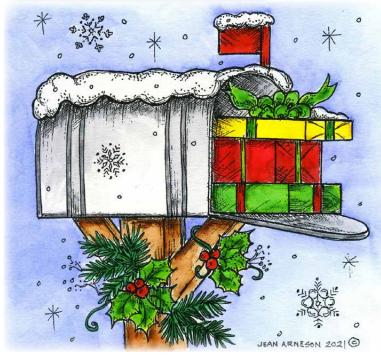

# Candy Cane Wishes Wood Mounted Stamps

PP11007 PRESENT MAILBOX

I will honor
Christmas in my heart,
and try to keep it
all the year.
Charles Dickens

E11005

I WILL HONOR CHRISTMAS

011009 CANDY CANE NOEL

M11006 CANDY CANE JOY

NO-152
PRESENT MAILBOX AND PRESENTS IN TRUCK