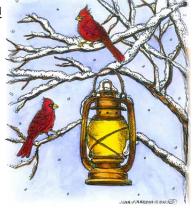

#### P11051 WINTER FROLIC IN BIRCH TREES

CC11054 NUT HATCH ON BIRCH

CC11055 BLUEJAY ON BIRCH

CC11057 CARDINAL ON BIRCH

PP11058 CARDINALS AND LANTERN