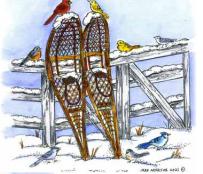

CC11053 CHICKADEE ON BIRCH

#### P11051 WINTER FROLIC IN BIRCH TREES



CC11054 NUT HATCH ON BIRCH



CC11055 BLUEJAY ON BIRCH





CC11057 CARDINAL ON BIRCH



PP11058 CARDINALS AND LANTERN

#### Winter Is For The Birds



CC11060 SMALL WINTER TRACTOR

#### Warmest Winter Greetings

H11064 WARMEST WINTER GREETINGS

PP11063 CARDINAL WISHING WELL

#### Season of Thanks

DD11061 SEASON OF THANKS



P11059 WINTER FARM AND CHICKADEES



6

CC11065 SMALL TRUCK AND CABIN

#### Winter Is For The Birds Cling Mounted Stamp Sets



Season of Thanks





Note: Cling sets shown reduced to 50%.

Actual size of Plastic Storage Sheet is 7" x 8.5")

#### NO-153 CABIN, TRUCK AND CARDINALS AND WINTER FROLIC



M Happy Holiday to all.



The quieter you become, the more you can hear.



Winter Wonderland







Make joyful noise unto the bord. Psalm 100:1

#### Winter Is For The Birds Cling Mounted Stamp Sets







So Thankful



NO-156
WINTER FARM AND CHICKADEES AND WINTER BIRDS ON PINE BRANCH





Winter is for the birds!







NO-157 BIRCH PEACE WITH BIRDS AND CARDINALS AND LANTERN

#### Layering Dies

#### **Layering Metal Dies**

Use your die press machine to create fancy frames for your colorful creations! Each die set contains seven different sizes of frame dies layered together.



.....



NWLD-02 Curved Square Layering Dies One



 $NWLD-03\ Notched\ Square\ Layering\ Dies\ Two$ 



Note:

Die set representations on this page are shown at 75% size.

NWLD-04 Curved Square Layering Dies Two



#### Layering Dies

#### **Layering Metal Dies**

Use your die press machine to create fan