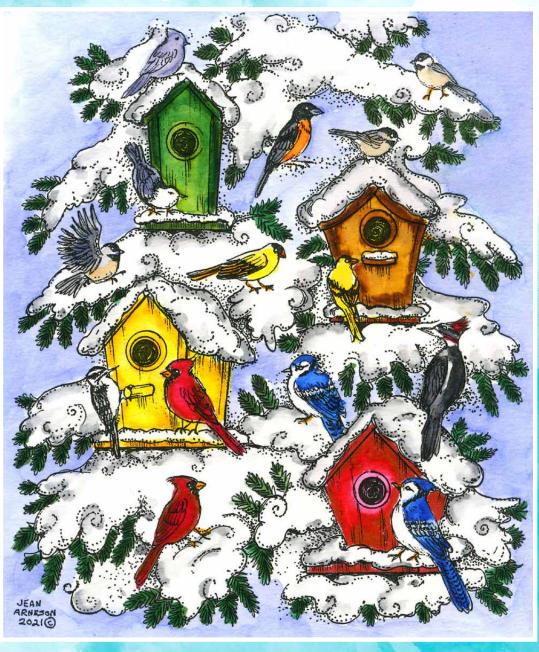

#### Winter is for the birds!

DD11047 WINTER IS FOR THE BIRDS

CC11048 CARDINAL BIRDHOUSE

The quieter you become, the more you can hear.

D11049 THE QUIETER YOU BECOME

PP11050
CABIN TRUCK AND CARDINALS

#### P11051 WINTER FROLIC IN BIRCH TREES

CC11054 NUT HATCH ON BIRCH

CC11055 BLUEJAY ON BIRCH

CC11057 CARDINAL ON BIRCH

PP11058 CARDINALS AND LANTERN