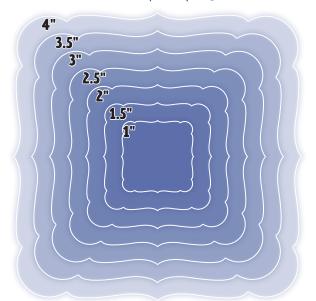

#### **Layering Metal Dies**

Use your die press machine to create fancy frames for your colorful creations! Each die set contains seven different sizes of frame dies layered together.

.....

NWLD-02 Curved Square Layering Dies One

 $NWLD-03\ Notched\ Square\ Layering\ Dies\ Two$ 

Note:

Die set representations on this page are shown at 75% size.

NWLD-04 Curved Square Layering Dies Two