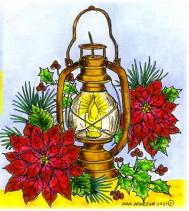

# Keep Calm Drink Hot Cocoa!

D11020 KEEP CALM DRINK HOT COCOA

M11021 TWO COCOA MUGS

P11022 LANTERN AND POINSETTIAS

Wishing you the brightest joys of the Christmas season.

D11023 WISHING YOU THE BRIGHTEST

CC11024 SMALL JINGLE BELLS AND HOLLY