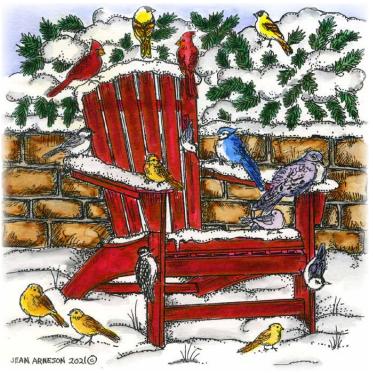

#### Season's Greetings

DD11036 SEASON'S GREETINGS

P11037 SNOWY SPRUCE BIRDHOUSES

PP11038 WINTER ADIRONDACK CHAIR