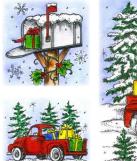

Decorate your

Christmas With joy!

> CC11016 DECORATE YOUR CHRISTMAS

CC11017 SMALL POINSETTIA CANDLE

CC11018 SMALL PRESENT MAILBOX

P11019 CHRISTMAS WINDOW

**Candy Cane Wishes** 

NO-152
PRESENT MAILBOX AND PRESENTS IN TRUCK