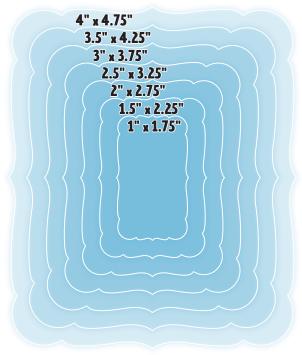

#### **Layering Metal Dies**

Use your die press machine to create fancy frames for your colorful creations! Each die set contains seven different sizes of frame dies layered together.

NWLD-05 Curved Rectangle Layering Dies One

NWLD-06 Curved Rectangle Layering Dies Two

 $NWLD-07\ Notched\ Rectangle\ Layering\ Dies\ One$ 

NWLD-08 Notched Rectangle Layering Dies Two

3110 Payne Avenue Cleveland, Ohio 44114 800-945-3980 northwoodsrubberstamps.com