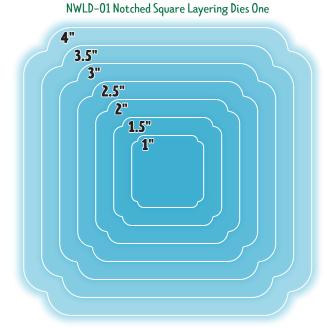

#### Layering Dies

#### **Layering Metal Dies**

Use your die press machine to create fancy frames for your colorful creations! Each die set contains seven different sizes of frame dies layered together.

.....

NWLD-02 Curved Square Layering Dies One