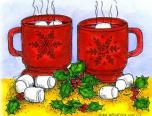

# Keep Calm Drink Hot Cocoa!

D11020 KEEP CALM DRINK HOT COCOA

M11021 TWO COCOA MUGS

P11022 LANTERN AND POINSETTIAS

Wishing you the brightest joys of the Christmas season.

D11023 WISHING YOU THE BRIGHTEST

CC11024 SMALL JINGLE BELLS AND HOLLY