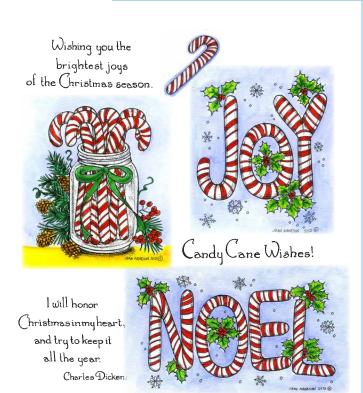

# Candy Cane Wishes Wood Mounted Stamps

PP11007 PRESENT MAILBOX

I will honor
Christmas in my heart,
and try to keep it
all the year.
Charles Dickens

E11005

I WILL HONOR CHRISTMAS

011009 CANDY CANE NOEL

M11006 CANDY CANE JOY

### Candy Cane Wishes!

DD11008
CANDY CANE WISHES

M11010 Jar of Candy Canes

Sending you holiday greetings.

> D11011 SENDING YOU HOLIDAY