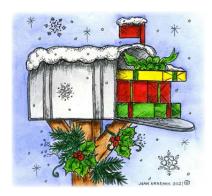

# Candy Cane Wishes Wood Mounted Stamps

PP11007 PRESENT MAILBOX

I will honor
Christmas in my heart,
and try to keep it
all the year.
Charles Dickens

E11005

I WILL HONOR CHRISTMAS

011009 CANDY CANE NOEL

M11006 CANDY CANE JOY