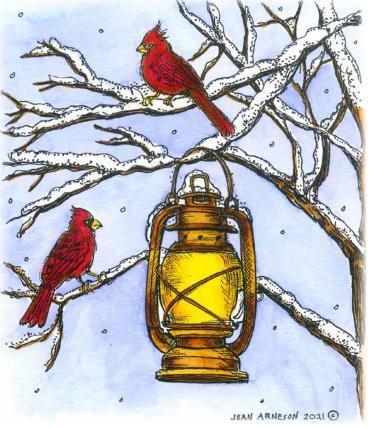

#### P11051 WINTER FROLIC IN BIRCH TREES

CC11054 NUT HATCH ON BIRCH

CC11055 BLUEJAY ON BIRCH

CC11057 CARDINAL ON BIRCH

PP11058 CARDINALS AND LANTERN