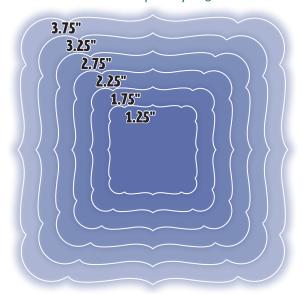

 $NWLD-03\ Notched\ Square\ Layering\ Dies\ Two$ 

Note:

Die set representations on this page are shown at 75% size.

NWLD-04 Curved Square Layering Dies Two