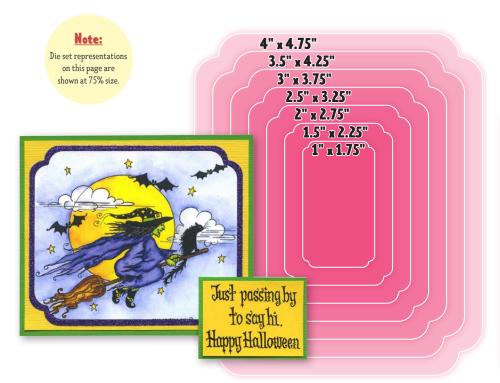

#### **Layering Metal Dies**

Use your die press machine to create fancy frames for your colorful creations! Each die set contains seven different sizes of frame dies layered together.

.....

NWLD-02 Curved Square Layering Dies One

 $NWLD-03\ Notched\ Square\ Layering\ Dies\ Two$ 

Note:

Die set representations on this page are shown at 75% size.

NWLD-04 Curved Square Layering Dies Two