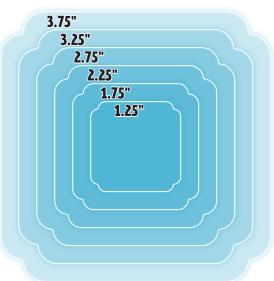

 $NWLD-03\ Notched\ Square\ Layering\ Dies\ Two$ 

Note:

Die set representations on this page are shown at 75% size.

NWLD-04 Curved Square Layering Dies Two