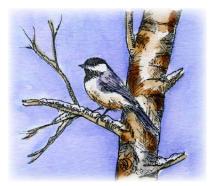

#### P11051 WINTER FROLIC IN BIRCH TREES

CC11054 NUT HATCH ON BIRCH

CC11055 BLUEJAY ON BIRCH

CC11057 CARDINAL ON BIRCH

PP11058 CARDINALS AND LANTERN