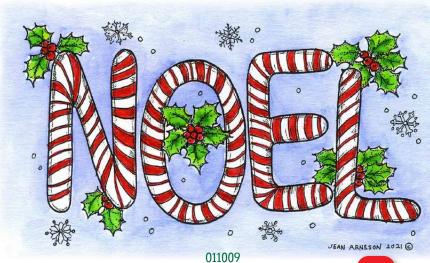

# Candy Cane Wishes Wood Mounted Stamps

PP11007 PRESENT MAILBOX

I will honor
Christmas in my heart,
and try to keep it
all the year.
Charles Dickens

E11005

I WILL HONOR CHRISTMAS

011009 CANDY CANE NOEL

M11006 CANDY CANE JOY