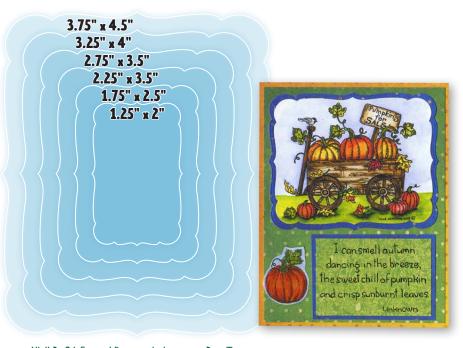

#### **Layering Metal Dies**

Use your die press machine to create fancy frames for your colorful creations! Each die set contains seven different sizes of frame dies layered together.

NWLD-05 Curved Rectangle Layering Dies One

NWLD-06 Curved Rectangle Layering Dies Two

 $NWLD-07\ Notched\ Rectangle\ Layering\ Dies\ One$ 

NWLD-08 Notched Rectangle Layering Dies Two

3110 Payne Avenue Cleveland, Ohio 44114 800-945-3980 northwoodsrubberstamps.com