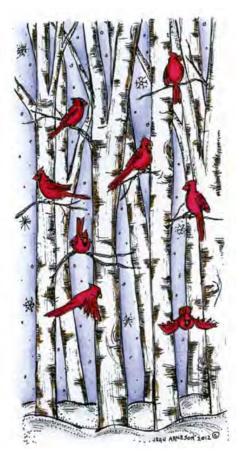

#### Greetings of the Season

DD8855 Basic Greetings Of The Season

C8889 Cardinal On Pine

08887 Cardinals On Birch Trees

A8894 Tiny Squirrel