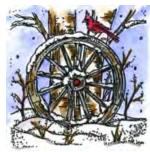

#### Winter Greetings!

BB10546 Winter Greetings

C10533 Small Wagon Wheel With Cardinal and Tree

May the simple joys of the season be yours

D10538 May The Simple Joys

MM10537 Farm Shed And Pines

NN10536 Birds And Mailboxes In Rectangle Frame