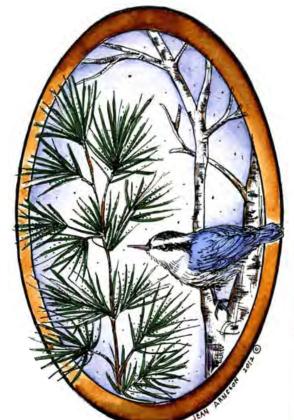

#### Happy Holidays

DD8906 Basic Happy Holidays

PP8870 Winter Bench With Birds In Notched Square

C8877 Downy Woodpecker On Tree

08874
Peace With Winter Birds And Pine

P8873 Pine And Birch With Nuthatch Oval