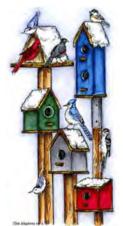

Cling Mounted Stamp Sets \$21.95

northwoods rubberstamps.com

08881 Winter Birdhouses With Winter Birds

BB746 Snowflake Border