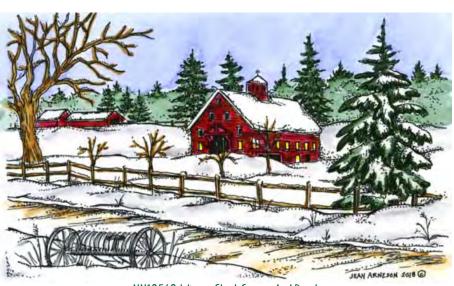

#### Winter Greetings!

BB10546 Winter Greetings

C10533 Small Wagon Wheel With Cardinal and Tree

May the simple joys of the season be yours

D10538 May The Simple Joys

MM10537 Farm Shed And Pines

NN10536 Birds And Mailboxes In Rectangle Frame