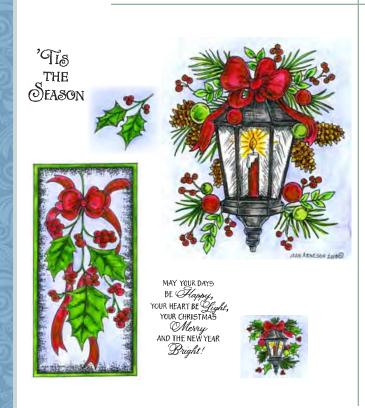

C10508 Mixed Font Merry Christmas To All

NN10509 Christmas Bells In Rectangle Frame

B10510 Small Lamp Light WIth Holly

MAY YOUR DAYS
BE Flappy,
YOUR HEART BE Fight,
YOUR CHRISTMAS
Werry
AND THE NEW YEAR
Bright!

CC10514 Mixed Font May Your Days Be Happy

NN10513 Single Candle With Pines In Rectangle Frame

 $\begin{array}{c} P10512\\ Holiday\ Lamp\ Light\ With\ Holly\ and\ Pines \end{array}$ 

B10511 Candy Cane Pair

#### HAPPY HOLIDAYS

DD10520 Happy Holidays

'THE SEASON

> B10521 'Tis The Season

Small Snowman And Presents

Good Tidings

OF

Comfort