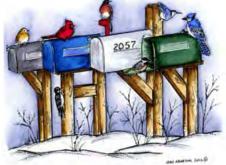

#### Winter Greetings!

BB10546 Winter Greetings

C10533 Small Wagon Wheel With Cardinal and Tree

May the simple joys of the season be yours

D10538 May The Simple Joys

MM10537 Farm Shed And Pines

NN10536 Birds And Mailboxes In Rectangle Frame

#### WINTER CHEER

BB8818 Capital Winter Cheer

C8890 Blue Jay On Pine

P8875 Blue Jay, Cardinal And Chickadee In Oval

P8869 Winter Mailboxes With Winter Birds