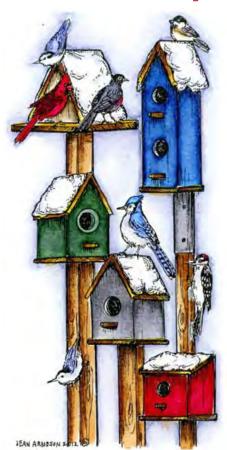

Cling Mounted Stamp Sets \$21.95

northwoods rubberstamps.com

08881 Winter Birdhouses With Winter Birds

BB746 Snowflake Border