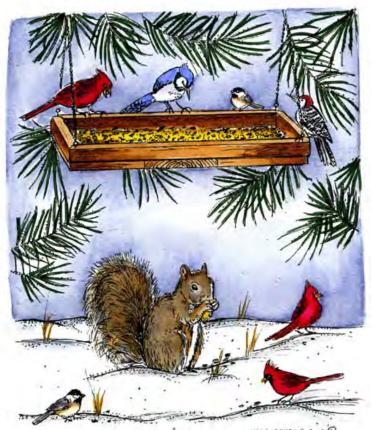

#### Celebrate The Season AND ENJOY WINTER CHEER

Mixed Font Celebrate The Season And Enjoy Winter Cheer

P8879 Bird Feeder And Squirrel In Pines