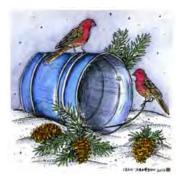

### Yorthwoods RUBBER STAMPS

Winter 2018

northwoodsrubberstamps.com

C10502 Old Fashioned Station Wagon

NN10503 Old Fashioned Station Wagon With Tree