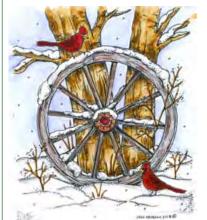

Cling Mounted Stamp Sets \$21.95

northwoodsrubberstamps.com

P10532 Wagon Wheel WIth Cardinals And Tree

Wishing you a season of gladness, a season of cheer, and to top it all off, a wonderful year.

CC10535 Wishing You A Season Of Gladness

#### Winter Greetings!

BB10546 Winter Greetings

C10533 Small Wagon Wheel With Cardinal and Tree

May the simple joys of the season be yours

D10538 May The Simple Joys

MM10537 Farm Shed And Pines

NN10536 Birds And Mailboxes In Rectangle Frame