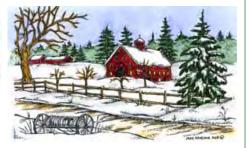

#### Winter Greetings!

BB10546 Winter Greetings

C10533 Small Wagon Wheel With Cardinal and Tree

May the simple joys of the season be yours

D10538 May The Simple Joys

MM10537 Farm Shed And Pines

NN10536 Birds And Mailboxes In Rectangle Frame