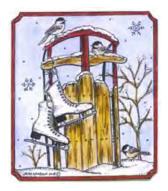

Holiday Greetings!

BB10539 Holiday Greetings

PP10541 Chickadees, Sled And Skates In Notched Square

B10543 Skates

C10544 Sled In Notched Square

PP10540 Deer Pair And Birch In Curved Square