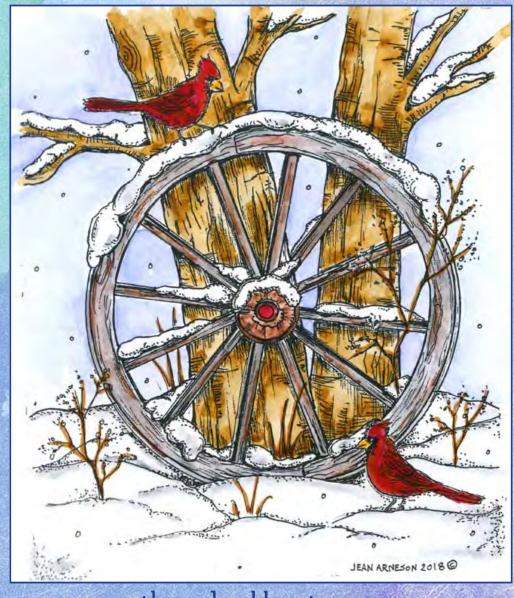

Cling Mounted Stamp Sets \$21.95

northwoodsrubberstamps.com

P10532 Wagon Wheel WIth Cardinals And Tree

Wishing you a season of gladness, a season of cheer, and to top it all off, a wonderful year.

CC10535 Wishing You A Season Of Gladness