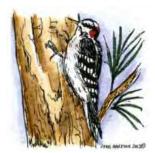

#### Happy Holidays

DD8906 Basic Happy Holidays

PP8870 Winter Bench With Birds In Notched Square

C8877 Downy Woodpecker On Tree

08874
Peace With Winter Birds And Pine

P8873 Pine And Birch With Nuthatch Oval