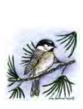

873 Pine And Birch With Nuthatch Oval

#### Celebrate The Season AND ENJOY WINTER CHEER

Mixed Font Celebrate The Season And Enjoy Winter Cheer



P8879 Bird Feeder And Squirrel In Pines

#### Greetings of the Season

DD8855 Basic Greetings Of The Season



C8889 Cardinal On Pine



08887 Cardinals On Birch Trees



A8894 Tiny Squirrel

#### Let heaven and nature sing ...

H8903 Basic Let Heaven And Nature Sing



08880 Four Chickadees On Pine Branch

# Warmest Greetings AND EVERY GOOD WISH FOR THE COMING YEAR

 $\begin{array}{c} \textbf{D8905} \\ \textbf{Mixed Font Warmest Greetings} \end{array}$ 



PP8884 Birds On Water Pail

## Winter Birds Cling Mounted Stamp Sets \$21.95 each

A Season of hope, A promise of Peace.









Merriest Wishes

NO-033 Winter Birdhouses And Blue Jay Oval





Let heaven and nature sing...



Wishing you a gentle season of happiness and peace.



NO-034 Winter Mailboxes And Chickadees







Celebrate The Season AND ENJOY WINTER CHEER



Note:
Cling sets on pages 18-19
shown reduced to 50%.
Actual size of

Plastic Storage Sheet is 7" x 8.5")



NO-035 Winter Bench And Cardinals On Birch

Vintage Winter Scenery
Cling Mounted Stamp Sets

Greetings of the Season









NO-036 Nut Hatch And Bird Feeder





Warmest Greetings AND EVERY GOOD WISH FOR THE COMING YEAR



WINTER CHEER



NO-037 Peace And Birds On Water Pail



#### Wood mounted stamp prices

| Stamp     |                |
|-----------|----------------|
| code      | Retail         |
| AA        | \$2.00         |
| A         | \$4.00         |
| BB        | \$4.50         |
| В