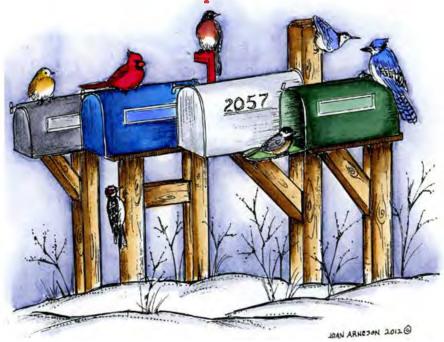

C10534 Chickadees On Mailbox In Square Frame

#### Winter Greetings!

BB10546 Winter Greetings

C10533 Small Wagon Wheel With Cardinal and Tree

May the simple joys of the season be yours

D10538 May The Simple Joys

MM10537 Farm Shed And Pines

NN10536 Birds And Mailboxes In Rectangle Frame