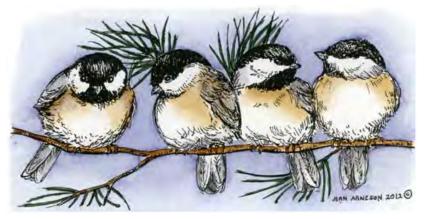

#### Let heaven and nature sing ...

H8903 Basic Let Heaven And Nature Sing

08880 Four Chickadees On Pine Branch