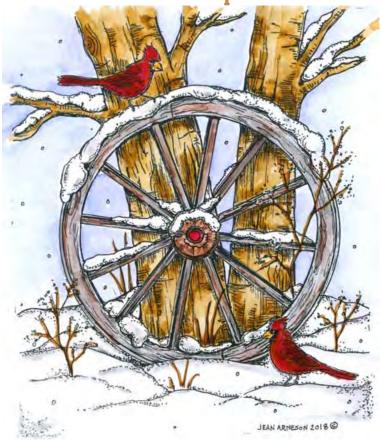

Cling Mounted Stamp Sets \$21.95

northwoodsrubberstamps.com

P10532 Wagon Wheel WIth Cardinals And Tree

Wishing you a season of gladness, a season of cheer, and to top it all off, a wonderful year.

CC10535 Wishing You A Season Of Gladness