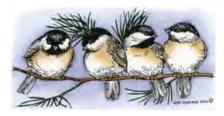

#### Let heaven and nature sing ...

H8903 Basic Let Heaven And Nature Sing

08880 Four Chickadees On Pine Branch