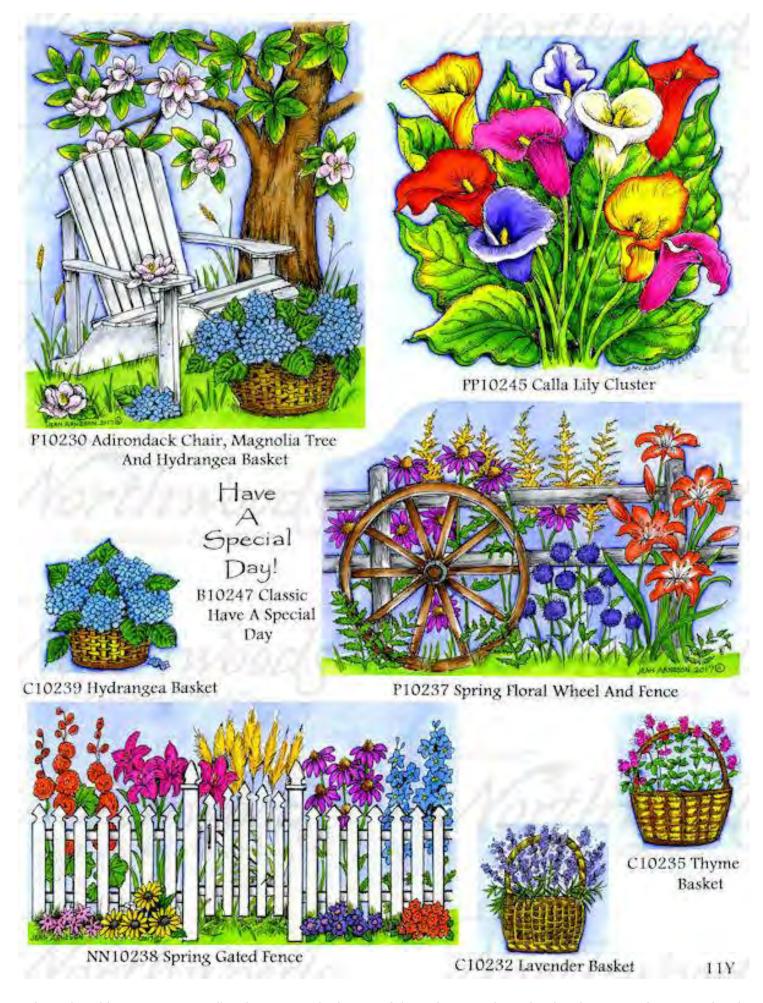

C10233 Chive Basket

P10231 Spring Pots On Ladder

NN10244 Gerbera Border

12Y

C10234 Rosemary Basket

Thanks, thanks ... and thanks again! DD10249 Classic Thanks, Thanks... And Thanks Again

P10236 Spring Wishing Well

Celebrating all the things that make life wonderful. D10250 Classic Celebrating All Things

PP10246 Three Large Hydrangea Blossoms

PP10243 Spring Floral Watering Can In Notched Square

A Basket Full Of Wishes!