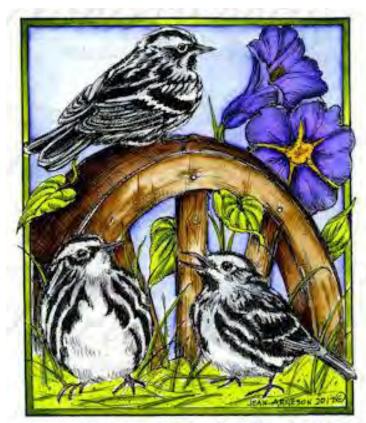

NN10200 Red Breasted Grosbeck On Blossoms In Rectangle Frame

NN10202 Birds On Fence In Rectangle Frame

P10198 Black And White Warblers On Wheel In Rectangle Frame

CC10187 Black And White Warbler In Square Frame