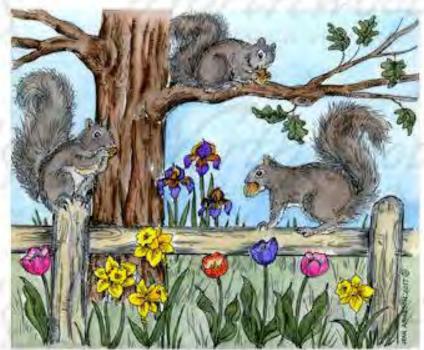

P10220 William's Squirrels On Fence And Tree

Hope things are looking up real soon! DD 10226 Showy Hope Things Are Looking Up

CC10222 Isaac's Squirrel In Square Frame

P10218 Victor's Jumping Fish And Lure Frame