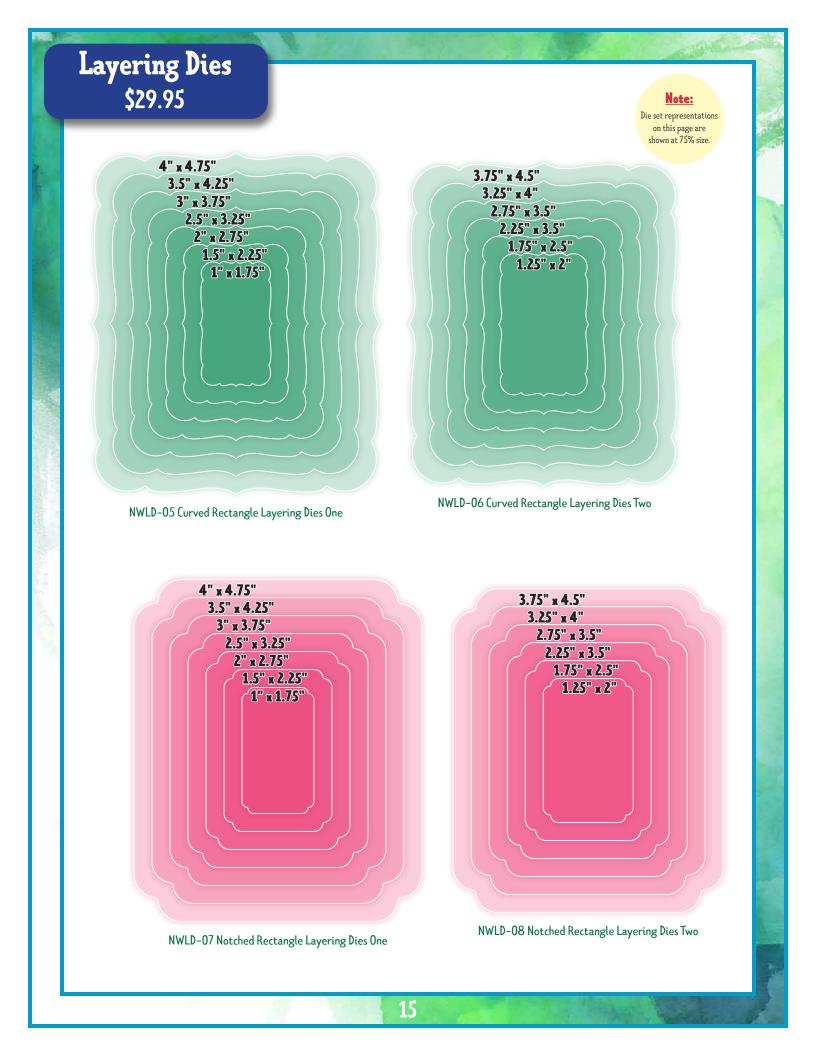

## Layering Dies \$29.95

NWLD-01 Notched Square Layering Dies One

NWLD-02 Curved Square Layering Dies One

Use your die press machine to create fancy frames for your colorful creations! Each die set contains seven different sizes of frame dies layered together. NWLD-03 Notched Square Layering Dies Two 3.75" 3.25" 2.75" 2.25" 1.75" 1.25" Note: Die set representations on this page are shown at 75% size. NWLD-04 Curved Square Layering Dies Two 3.75" 3.25" 2.75" 2.25" 1.75" 1.25"