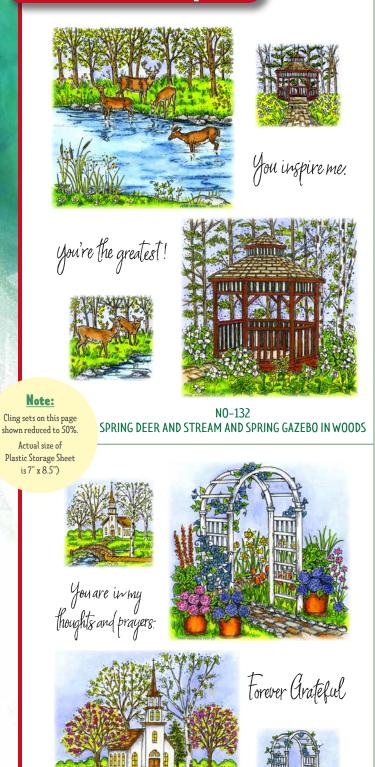

#### Spring Sampler 2021

CC10928 SMALL SPRING DEER AND STREAM

P10927 SPRING DEER AND STREAM

Jou inspire me. D10930 YOU INSPIRE ME

CC10933 SMALL SPRING GAZEBO IN WOODS

MM10931 Spring Floral Cart

SPRING GAZEBO IN WOODS

#### Spring Sampler 2021

Forever Grateful D10934

FOREVER GRATEFUL

Just A Note JUST A NOTE

NN10935 SPRING TRUCK

You are in my thoughts and prayers. D10937

YOU ARE IN MY THOUGHTS AND PRAYERS

C10939 GERBERA POT

#### Note:

Cling sets on this page shown reduced to 50%. Actual size of Plastic Storage Sheet is 7" x 8.5")

Thinking of You

NO-129 SPRING FARM AND TRACTOR AND SPRING FARM SCENE

You're the best!

NO-130 SPRING TRUCK AND SPRING WATER PUMP