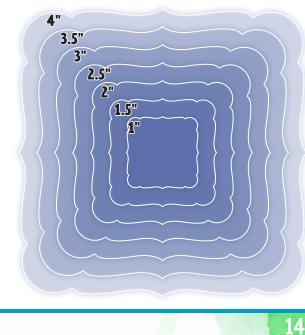

## Layering Dies \$29.95

NWLD-01 Notched Square Layering Dies One

NWLD-02 Curved Square Layering Dies One

Use your die press machine to create fancy frames for your colorful creations! Each die set contains seven different sizes of frame dies layered together. NWLD-03 Notched Square Layering Dies Two 3.75" 3.25" 2.75" 2.25" 1.75" 1.25" Note: Die set representations on this page are shown at 75% size. NWLD-04 Curved Square Layering Dies Two 3.75" 3.25" 2.75" 2.25" 1.75" 1.25"