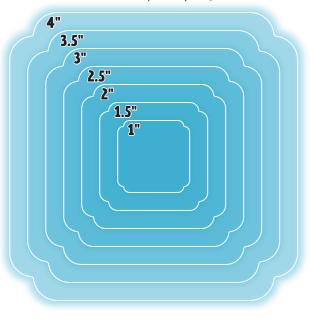

## Layering Dies \$29.95

NWLD-01 Notched Square Layering Dies One

NWLD-02 Curved Square Layering Dies One

Use your die press machine to create fancy frames for your colorful creations! Each die set contains seven different sizes of frame dies layered together. NWLD-03 Notched Square Layering Dies Two 3.75" 3.25" 2.75" 2.25" 1.75" 1.25" Note: Die set representations on this page are shown at 75% size. NWLD-04 Curved Square Layering Dies Two 3.75" 3.25" 2.75" 2.25" 1.75" 1.25"