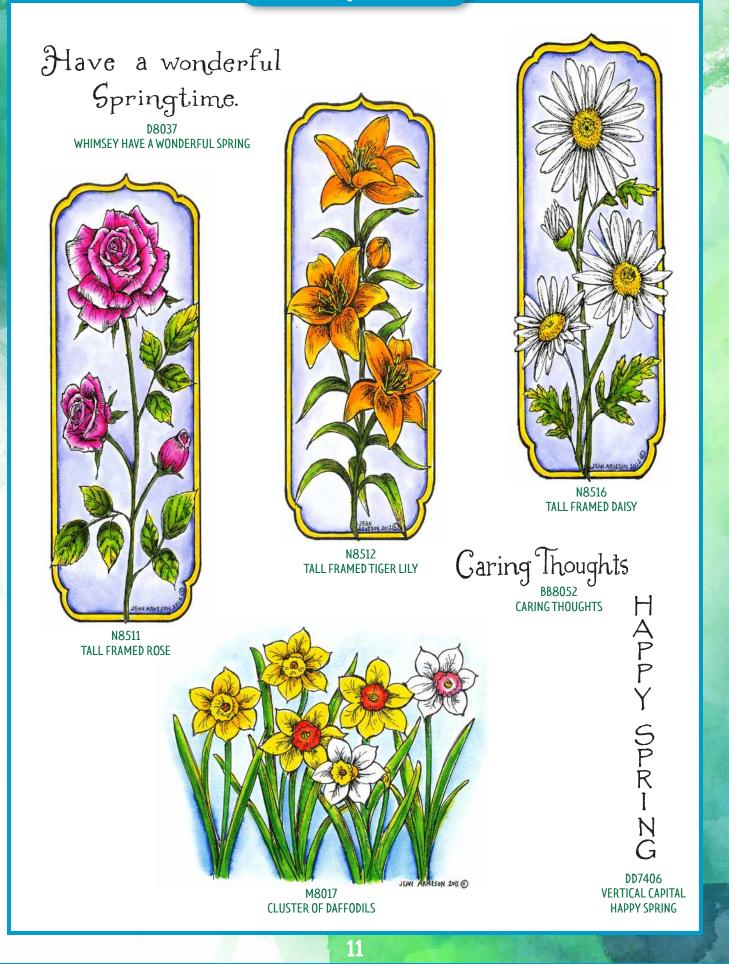

| \$10.00    |
| 00            | \$10.50    |
| 0             | \$11.50    |
| <b>PP</b>     | \$12.50    |
| P             |            |
| <b>R</b>      |            |
| <b>X</b>      | \$40.00    |
| - M           | - Cata (2) |

Cling Mounted Stamp Sets \$21.95

northwoodsrubberstamps.com

NO-133 SPRING CHURCH AND BRIDGE AND SPRING HYDRANGEA TRELLIS



#### **Dazzling Spring Floral**

SG FOI



B8011 SMALL TRILLIUM BLOSSOM

Get Well Soon! DD8519 ROYAL GETWELL SOON

P8500 A BIRTHDAY GREETING DAISY AND BUTTERFLY GARDEN

Sending happy thoughts H8038

CLASSIC SENDING HAPPY THOUGHTS

Because you are SPECIAL

D8435 MIXED FONT BECAUSE YOU ARE SPECIAL

> PP8490 CALLA LILIES IN RECTANGLE



**TULIP POT BORDER** 

9



B8006 SMALL THISTLE BLOSSOM



#### **Dazzling Spring Floral**





### Dazzling Spring Floral Cling Mounted Stamp Sets



NO-WCPAPER Northwoods Watercolor Paper, Pack of 25 Sheets \$11.99



### Wood mounted stamp prices

| Stamp<br>code | Detetl          |
|---------------|-----------------|
|               | Retail          |
| <b>AA</b>     | \$2.00          |
| <b>A</b>      | \$4.00          |
| <b>BB</b>     | \$4.50          |
| <b>B</b>      | \$4.50          |
| CC            | \$6.00          |
| C             | \$5.00          |
| <b>DD</b>     | \$6.50          |
| D             | \$6.50          |
| E             | \$7.00          |
| F             | \$7.00          |
| Н             | \$7.50          |
| II            | \$10.00         |
| Ι             | \$8.00          |
| J             | \$8.50          |
| MM            | \$9.00