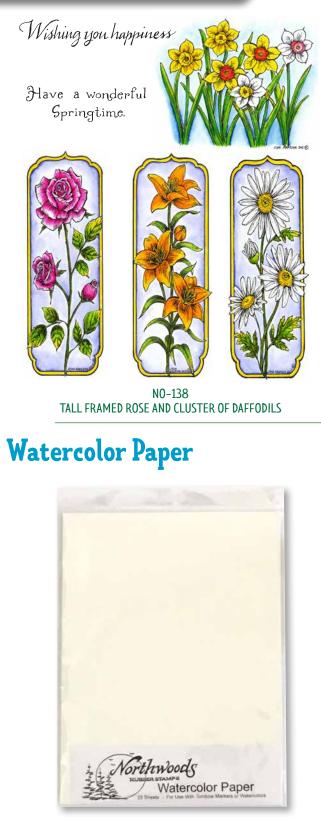

### Dazzling Spring Floral Cling Mounted Stamp Sets

NO-WCPAPER Northwoods Watercolor Paper, Pack of 25 Sheets \$11.99