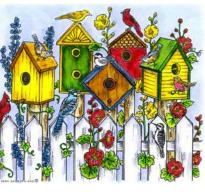

NGS** 

Thinking of You

THINKING OF YOU



CC10946 SMALL SPRING WATER PUMP



CC10948 SMALL SPRING FARM SCENE

## Spring Sampler 2021 Cling Mounted Stamp Sets \$21.95 each

Made in the USA, these deeply etched rubber stamps come backed with cling mount foam cushion so they can be placed on a clear acrylic block (*sold separately*) while stamping. When finished, just peel them off the acrylic block and place them back on the plastic storage sheet.

You'll love creating cards and other projects with these beautiful stamp designs, while saving on both storage space and cost!

#### Note:

Cling sets on this page shown reduced to 50%. Actual size of Plastic Storage Sheet is 7" x 8.5")







Thinking of You





NO-129 SPRING FARM AND TRACTOR AND SPRING FARM SCENE









You're the best!





NO-130 SPRING TRUCK AND SPRING WATER PUMP

NO-131 SPRING BIRDHOUSES AND FENCE AND SPRING FLOWER POT

### Spring Sampler 2021 Cling Mounted Stamp Sets





### Wood mounted stamp prices

| Stamp<br>code | Retail     |
|---------------|------------|
| <b>AA</b>     | \$2.00     |
| A             | -          |
| <b>BB</b>     |            |
| B             | -          |
| сс            | \$6.00     |
| C             | -          |
| <b>DD</b>     | -          |
| D             |            |
| <b>E</b>      |            |
| F             | \$7.00     |
| H             | \$7.50     |
| II            | \$10.00    |
| I             |            |
| J             | \$8.50     |
| <b>MM</b>     | \$9.00     |
| M             | \$9.50     |
| NN            | \$12.00    |
| N             | \$10.