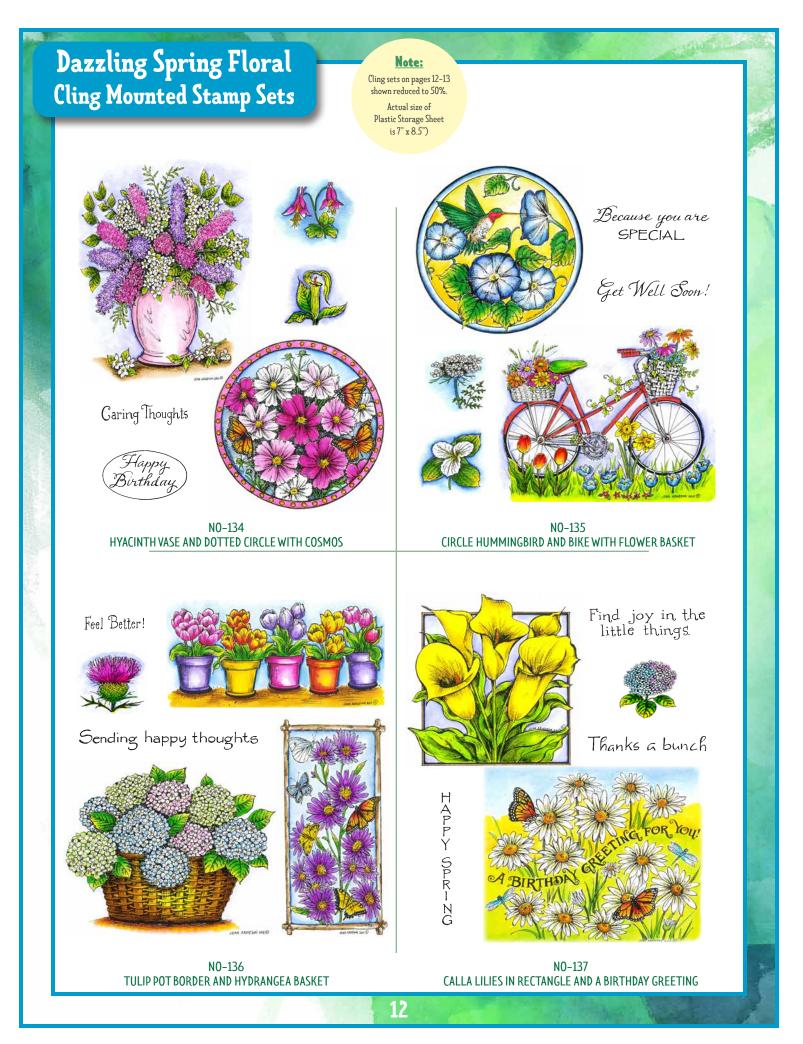

Cling Mounted Stamp Sets \$21.95

northwoodsrubberstamps.com

NO-133 SPRING CHURCH AND BRIDGE AND SPRING HYDRANGEA TRELLIS

#### **Dazzling Spring Floral**

SG FOI

B8011 SMALL TRILLIUM BLOSSOM

Get Well Soon! DD8519 ROYAL GETWELL SOON

P8500 A BIRTHDAY GREETING DAISY AND BUTTERFLY GARDEN

Sending happy thoughts H8038

CLASSIC SENDING HAPPY THOUGHTS

Because you are SPECIAL

D8435 MIXED FONT BECAUSE YOU ARE SPECIAL

> PP8490 CALLA LILIES IN RECTANGLE

**TULIP POT BORDER** 

9

B8006 SMALL THISTLE BLOSSOM