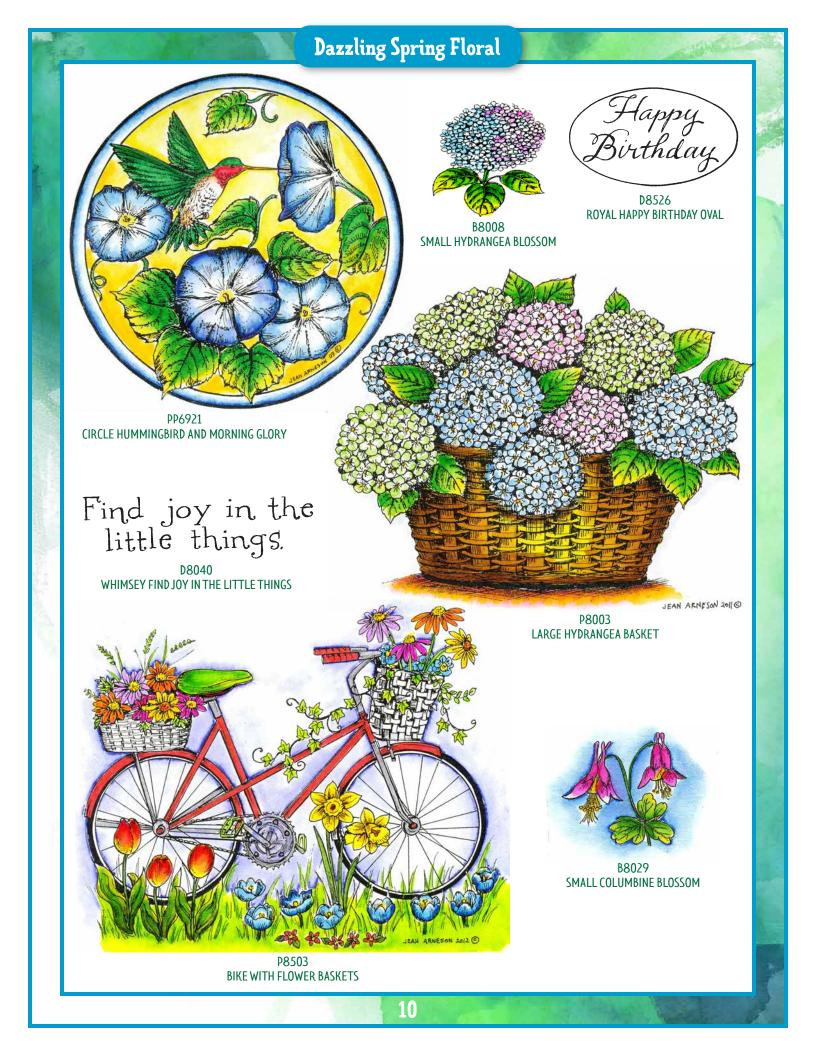

#### **Dazzling Spring Floral**

SG FOI

B8011 SMALL TRILLIUM BLOSSOM

Get Well Soon! DD8519 ROYAL GETWELL SOON

P8500 A BIRTHDAY GREETING DAISY AND BUTTERFLY GARDEN

Sending happy thoughts H8038

CLASSIC SENDING HAPPY THOUGHTS

Because you are SPECIAL

D8435 MIXED FONT BECAUSE YOU ARE SPECIAL

> PP8490 CALLA LILIES IN RECTANGLE

**TULIP POT BORDER** 

9

B8006 SMALL THISTLE BLOSSOM