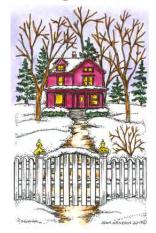

> CC10708 HOPING YOUR WINTER

PP10706 SNOWMAN, SLED AND SPRUCE

NN10702 MAJESTIC HOUSE AND FENCE

PP10710 OLD FASHIONED TRUCK WITH TREE

NN10712 BRINGING HOME THE TREE AND SPRUCE

May the true meaning of the season

bring you peace and joy.

D10711 MAYTHETRUE MEANING OF THE SEASON

C10716 BRINGING HOME THE TREE

C10713 SMALL OLD FASHIONED TRUCK WITH TREE

Winter Magic

BB10715 WINTER MAGIC

PP10714 DEER PAIR AND SPRUCE

C10718 SMALL CHURCH WITH SPRUCE