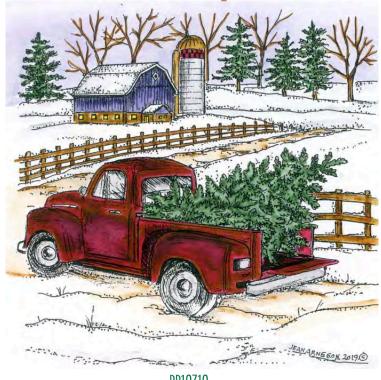

> CC10708 HOPING YOUR WINTER

PP10706 SNOWMAN, SLED AND SPRUCE

NN10702 MAJESTIC HOUSE AND FENCE

PP10710 OLD FASHIONED TRUCK WITH TREE

NN10712 BRINGING HOME THE TREE AND SPRUCE

May the true meaning of the season

bring you peace and joy.

D10711 MAYTHETRUE MEANING OF THE SEASON

C10716 BRINGING HOME THE TREE

C10713 SMALL OLD FASHIONED TRUCK WITH TREE

Winter Magic

BB10715 WINTER MAGIC

PP10714 DEER PAIR AND SPRUCE

C10718 SMALL CHURCH WITH SPRUCE