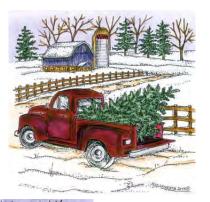

> CC10708 HOPING YOUR WINTER

PP10706 SNOWMAN, SLED AND SPRUCE

NN10702 MAJESTIC HOUSE AND FENCE

PP10710 OLD FASHIONED TRUCK WITH TREE

NN10712 BRINGING HOME THE TREE AND SPRUCE

May the true meaning of the season

bring you peace and joy.

D10711 MAYTHETRUE MEANING OF THE SEASON

C10716 BRINGING HOME THE TREE

C10713 SMALL OLD FASHIONED TRUCK WITH TREE

Winter Magic

BB10715 WINTER MAGIC

PP10714 DEER PAIR AND SPRUCE

C10718 SMALL CHURCH WITH SPRUCE