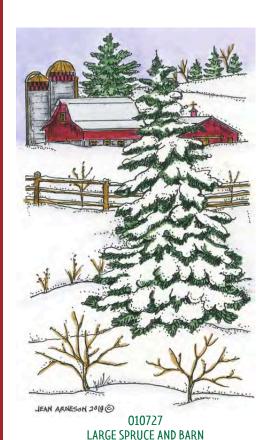

M10721 TRAIN IN SPRUCE AND BIRCH FOREST

C10724 **SMALL SPRUCE AND BARN** 

If you listen carefully, silence is beautiful.

IF YOU LISTEN CAREFULLY

LARGE SPRUCE IN BIRCH FOREST

C10729 **SMALL SPRUCE IN BIRCH FOREST** 