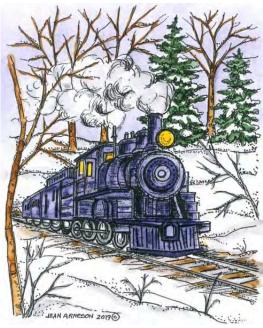

M10721 TRAIN IN SPRUCE AND BIRCH FOREST

C10724 **SMALL SPRUCE AND BARN** 

If you listen carefully, silence is beautiful.

IF YOU LISTEN CAREFULLY

LARGE SPRUCE IN BIRCH FOREST

C10729 **SMALL SPRUCE IN BIRCH FOREST** 