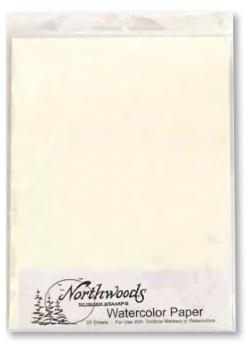

### Watercolor Paper

NO-WCPAPER Northwoods Watercolor Paper, Pack of 25 Sheets \$11.99