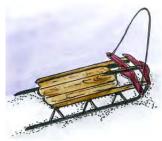

D10728 **VERTICAL WISHING YOU WARM** WINTER WISHES

C10731 **SMALL SLED** 

Lay you stop and enjoy the quiet beauty of the season.

MAY YOU STOP AND ENJOY