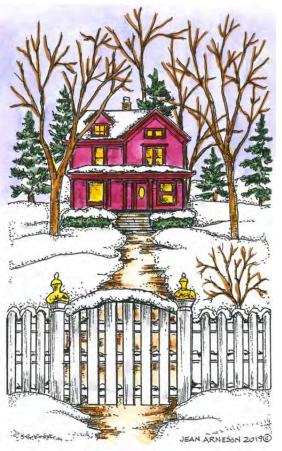

> CC10708 HOPING YOUR WINTER

PP10706 SNOWMAN, SLED AND SPRUCE

NN10702 MAJESTIC HOUSE AND FENCE

PP10710 OLD FASHIONED TRUCK WITH TREE

NN10712 BRINGING HOME THE TREE AND SPRUCE

May the true meaning of the season