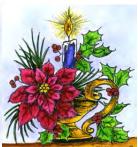

M10694 POINSETTIA AND HOLLY CANDLESTICK

P10696 THREE POINSETTIAS IN RECTANGLE FRAME

Wishing you all the joys of the holiday season.

D10697 WISHING YOU ALL THE JOYS

PP10698 ROSE AND MUM TALL VASE

MM10695 Three Bells and Bows