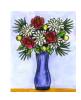

M10694 POINSETTIA AND HOLLY CANDLESTICK

P10696 THREE POINSETTIAS IN RECTANGLE FRAME

Wishing you all the joys of the holiday season.

D10697 WISHING YOU ALL THE JOYS

PP10698 ROSE AND MUM TALL VASE

MM10695 Three Bells and Bows

C10700 SMALL BELL AND PINES

C10701 SMALL ROSE AND MUM VASE

D10699 VERTICAL WISHING YOU A MERRY CHRISTMAS