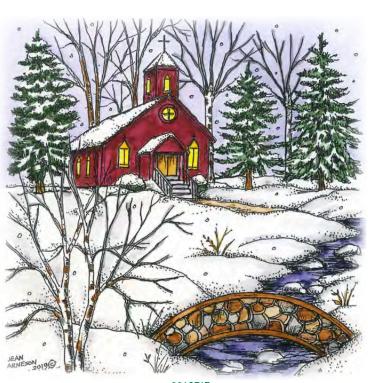

Take time
to appreciate
the small wonders
of the season.

CC10720 TAKE TIME TO APPRECIATE

C10723 SMALL TRAIN IN SPRUCE FOREST

D10719 SNOWY GREETINGS

PP10717 CHURCH, SPRUCE AND STONE BRIDGE

PP10722 SLEIGH WITH TREE IN FOREST

Actual size of Plastic Storage Sheet

May you stop and enjoy the quiet beauty of the season.

NO-075 SLEIGH & CHURCH & STONE BRIDGE

Warmest Greetings

May the true meaning of the season bring you peace and joy.