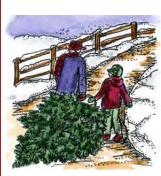

> CC10708 HOPING YOUR WINTER

PP10706 SNOWMAN, SLED AND SPRUCE

NN10702 MAJESTIC HOUSE AND FENCE

PP10710 OLD FASHIONED TRUCK WITH TREE

NN10712 BRINGING HOME THE TREE AND SPRUCE

May the true meaning of the season

bring you peace and joy.

D10711 MAYTHETRUE MEANING OF THE SEASON

C10716 BRINGING HOME THE TREE

C10713 SMALL OLD FASHIONED TRUCK WITH TREE

Winter Magic

BB10715 WINTER MAGIC

PP10714 DEER PAIR AND SPRUCE

C10718 SMALL CHURCH WITH SPRUCE