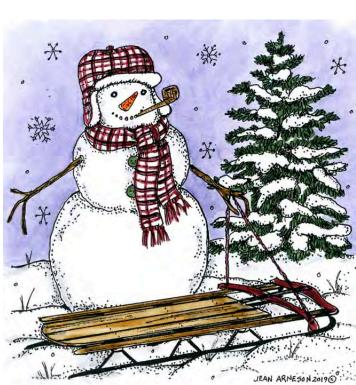

> CC10708 HOPING YOUR WINTER

PP10706 SNOWMAN, SLED AND SPRUCE

NN10702 MAJESTIC HOUSE AND FENCE

PP10710 OLD FASHIONED TRUCK WITH TREE

NN10712 BRINGING HOME THE TREE AND SPRUCE

May the true meaning of the season