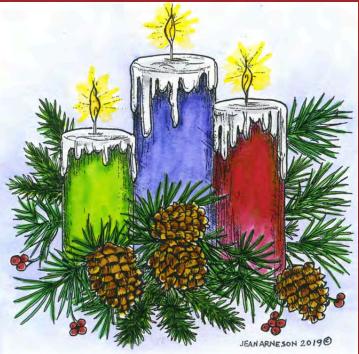

C10680 SMALL CANDLE

C10686 SMALL SNOWY CANDLE TREE

PP10682 THREE CANDLES AND PINES

Christmas comes

but once a year;

Our greetings sent

with festive cheer:

CC10684