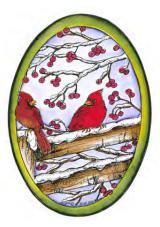

08297 SNOW SHOES AND CARDINALS IN WOODS

BB8311 MODERN WARM WISHES

CC8301
TWO CARDINALS ON PINE BRANCH

Wishing you the quiet of the season and peace in the new year:

I8306 ROYAL WISHING YOU THE QUIET

P8300 CARDINALS ON FENCE WITH BERRIES OVAL