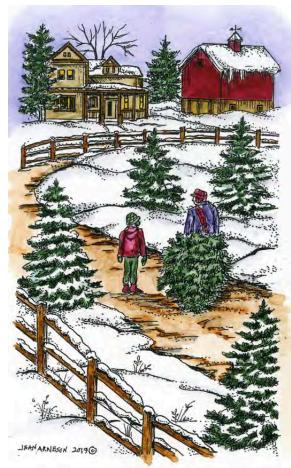

> CC10708 HOPING YOUR WINTER

PP10706 SNOWMAN, SLED AND SPRUCE

NN10702 MAJESTIC HOUSE AND FENCE

PP10710 OLD FASHIONED TRUCK WITH TREE

NN10712 BRINGING HOME THE TREE AND SPRUCE

May the true meaning of the season

bring you peace and joy.

D10711 MAYTHETRUE MEANING OF THE SEASON

C10716 BRINGING HOME THE TREE

C10713 SMALL OLD FASHIONED TRUCK WITH TREE

Winter Magic

BB10715 WINTER MAGIC

PP10714 DEER PAIR AND SPRUCE

C10718 SMALL CHURCH WITH SPRUCE