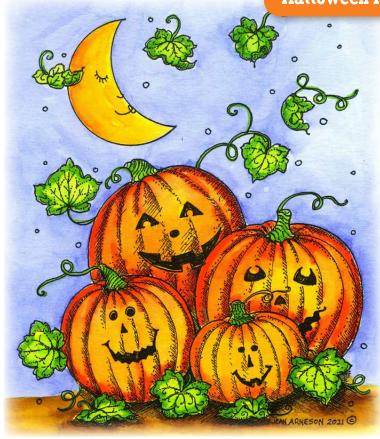

# Northwoods RUBBER STAMPS Fall 2021



northwoodsrubberstamps.com

#### Halloween Is In The Air Wood Mounted Stamps

Keep calm

CC10951 CLICALM

spook on!

May your jack o'lantern burn bright

all through the night.

E10956 - MAY YOUR JACK O' LANTERN



M10952 - PICKET FENCE GHOST

Say Boo and

Scary of Say Boo and Scary on

CC10953 - SMALL JACK IN PATCH



H10955 - SPIDER WEB BORDER







P10957 - JACK IN PATCH

#### Halloween Is In The Air



P10958 MOONLITJACKS

### Have a Spook-tacular Halloween

CC10962 HAVE A SPOOKTACULAR



CC10961 SMALL MOONLITJACKS



C10963 CAULDRON

Sending you a
friendly greeting,
to wish you
happy
trick-or-treating!

E10964 SENDING YOU A FRIENDLY



H10960 SCARY CAT BORDER



PP10959 CAULDRON CAT AND BROOM



P10965 SCARY CATS AND GRAVESTONES

Halloween Is In The Air

#### PP10966 - MOONLIT GHOSTS

Too cute

to spook!

B10970 T00 CUTE TO SPOOK

## Wishing you a Halloween Full of spiles.

CC10968 WISHING YOU A HALLOWEEN

# P10972

WITCH CAT BATS AND MOON

#### Be careful, beware... Halloween is in the air.

D10971 – BE CAREFUL BEWARE



MM10973 CUTE CAT WITH JACK

I10967 HAPPY HALLOWEEN

HALLOWEEN

HAPPY



CC10969
SMALL SCARY CATS AND GRAVESTONES

Just passing by to say hi. Happy Halloween

E10974