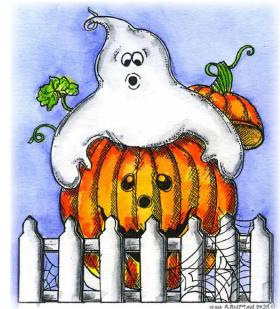

#### Halloween Is In The Air Wood Mounted Stamps

Keep calm

CC10951 CLICALM

spook on!

May your jack o'lantern burn bright

all through the night.

E10956 - MAY YOUR JACK O' LANTERN

M10952 - PICKET FENCE GHOST