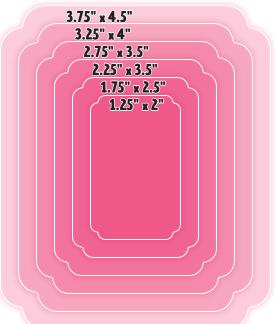

#### **Layering Metal Dies**

Use your die press machine to create fancy frames for your colorful creations! Each die set contains seven different sizes of frame dies layered together.

NWLD-05 Curved Rectangle Layering Dies One

NWLD-06 Curved Rectangle Layering Dies Two

NWLD-08 Notched Rectangle Layering Dies Two

Northwoods RUBBER STAMPS 3110 Payne Avenue Cleveland, Ohio 44114 800-945-3980 northwoodsrubberstamps.com