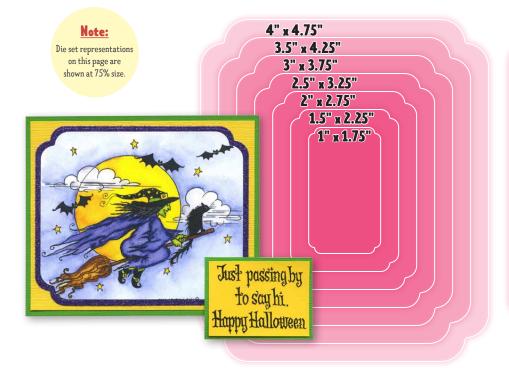

#### Be careful, beware... Halloween is in the air.

D10971 – BE CAREFUL BEWARE

MM10973 CUTE CAT WITH JACK

I10967 HAPPY HALLOWEEN

HALLOWEEN

HAPPY

CC10969
SMALL SCARY CATS AND GRAVESTONES

Just passing by to say hi. Happy Halloween

E10974
JUST PASSING BY

1

#### **Layering Metal Dies**

Use your die press machine to create fancy frames for your colorful creations! Each die set contains seven different sizes of frame dies layered together.

NWLD-05 Curved Rectangle Layering Dies One

NWLD-06 Curved Rectangle Layering Dies Two

NWLD-08 Notched Rectangle Layering Dies Two

Northwoods RUBBER STAMPS 3110 Payne Avenue Cleveland, Ohio 44114 800-945-3980 northwoodsrubberstamps.com