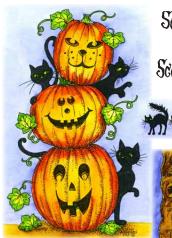

Say Boo and Scary on!

Sending you a friendly greeting, To wish you happy trick-or-treating!

Stacking Cats And Jacks And Scary Cats

Wishing you a Halloween full of smiles.

NO-140 Moonlit Jacks And Cauldron And Cat