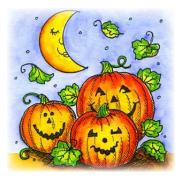

### Have a Spook-tacular Halloween

CC10962 HAVE A SPOOKTACULAR

CC10961 SMALL MOONLITJACKS

C10963 CAULDRON

Sending you a
friendly greeting,
to wish you
happy
trick-or-treating!

E10964 SENDING YOU A FRIENDLY