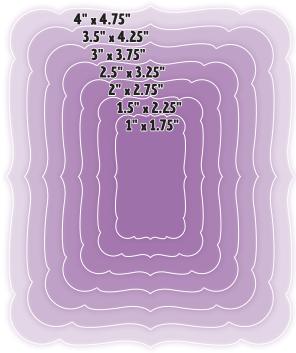

#### **Layering Metal Dies**

Use your die press machine to create fancy frames for your colorful creations! Each die set contains seven different sizes of frame dies layered together.

NWLD-05 Curved Rectangle Layering Dies One