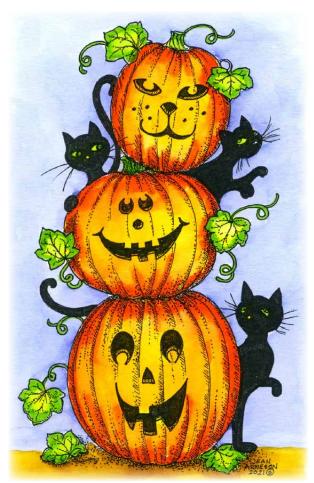

Say Boo and Scary on!

Sending you a friendly greeting, To wish you happy trick-or-treating!

Stacking Cats And Jacks And Scary Cats

Wishing you a Halloween full of smiles.

NO-140 Moonlit Jacks And Cauldron And Cat