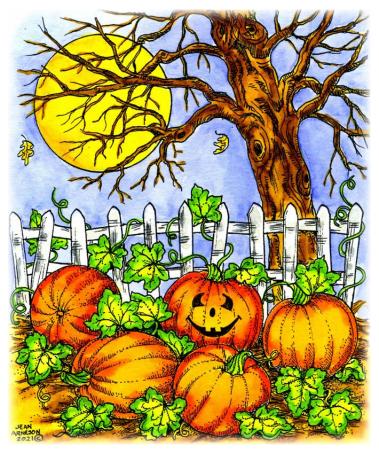

# Northwoods RUBBER STAMPS Fall 2021



northwoodsrubberstamps.com

#### Halloween Is In The Air Wood Mounted Stamps

Keep calm

CC10951 CLICALM

spook on!

May your jack o'lantern burn bright

all through the night.

E10956 - MAY YOUR JACK O' LANTERN



M10952 - PICKET FENCE GHOST

Say Boo and

Scary of Say Boo and Scary on

CC10953 - SMALL JACK IN PATCH



H10955 - SPIDER WEB BORDER







P10957 - JACK IN PATCH

#### Halloween Is In The Air



P10958 MOONLITJACKS

### Have a Spook-tacular Halloween

CC10962 HAVE A SPOOKTACULAR



CC10961 SMALL MOONLITJACKS



C10963 CAULDRON

Sending you a
friendly greeting,
to wish you
happy
trick-or-treating!

E10964 SENDING YOU A FRIENDLY



H10960 SCARY CAT BORDER



PP10959 CAULDRON CAT AND BROOM



P10965 SCARY CATS AND GRAVESTONES

Halloween Is In The Air

#### PP10966 - MOONLIT GHOSTS

Too cute

to spook!

B10970 T00 CUTE TO SPOOK

## Wishing you a Halloween Full of spiles.

CC10968 WISHING YOU A HALLOWEEN

# P10972

WITCH CAT BATS AND MOON

#### Be careful, beware... Halloween is in the air.

D10971 – BE CAREFUL BEWARE



MM10973 CUTE CAT WITH JACK

I10967 HAPPY HALLOWEEN

HALLOWEEN

HAPPY



CC10969
SMALL SCARY CATS AND GRAVESTO