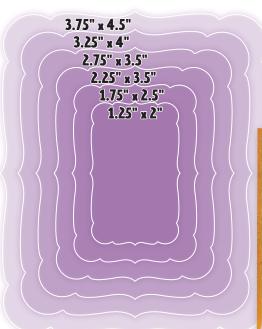

NWLD-06 Curved Rectangle Layering Dies Two

NWLD-08 Notched Rectangle Layering Dies Two

Northwoods RUBBER STAMPS 3110 Payne Avenue Cleveland, Ohio 44114 800-945-3980 northwoodsrubberstamps.com