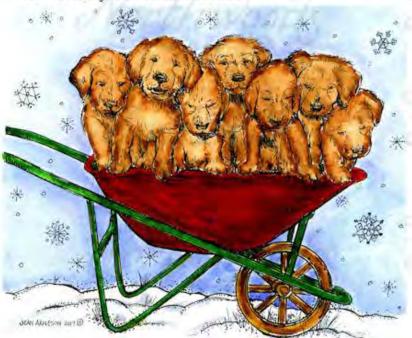

P10321 Up On The Housetop

NN10320 Three Candles In Rectangle Frame

Wishing you merry moments.

DD 10334 Stylish Wishing You Merry Moments

B10322 Small Puppy

P10323 Wheelbarrow Full Of Puppies

PP10326 Three Bells In Notched Square