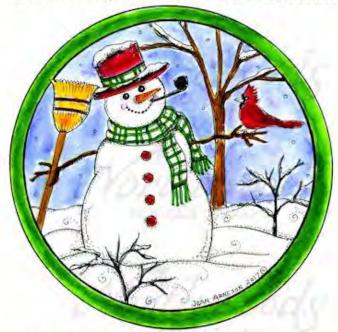

C10385 Stylish The Magic Of Winter

PP10373 Snowman, Squirrel And Birds 14Z In Notched Square

P10369 Snowman, Tree And Bird Pair In Checkered Rectangle Frame

C10370 Snowman Face Looking Up In Square Frame