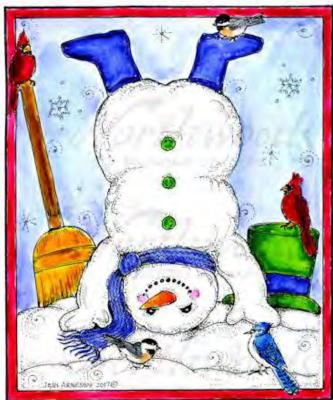

P10362 Snowman On Head With Birds In Rectangle Frame

E10365 Snowman With Bird In Checkered Frame

Time To Chill!
BB10383 Stylish
Time To Chill!

JEAN ARNESON 2017 ©

P10367 Snow Family, Lamp Post And Birds In Curved Rectangle Frame