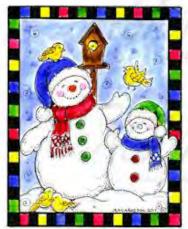

P10362 Snowman On Head With Birds In Rectangle Frame

E10365 Snowman With Bird In Checkered Frame

Time To Chill!
BB10383 Stylish
Time To Chill!

JEAN ARNESON 2017 ©

P10367 Snow Family, Lamp Post And Birds In Curved Rectangle Frame