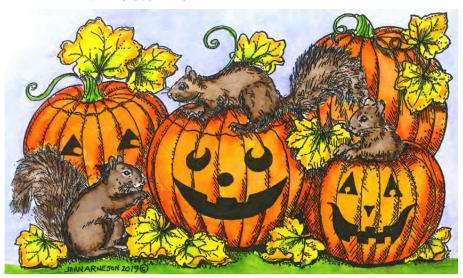

PP10643 SP00KY TREE IN SQUARE FRAME

C10644 CAULDRON IN SQUARE

'Tis the *Geason* to be *Spooky!* 

C10645 'TISTHE SEASON SPOOKY

C10646 SMALL JACK ON FENCE

PP10647 JACKS ON FENCE WITH MOON

NN10648 SQUIRRELS ON JACK 'O LANTERNS

NO-058 Witch Legs & Jacks On Fence

NO-059 Spooky Tree

It's the most spooktacular time of the year.

Here's to a Bootiful Halloween.

NO-060 Cat On Jacks & Squirrels On Jacks

With Gratitude At Thanksgiving.

Be Thankful