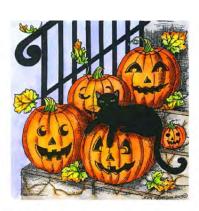

C10638 SQUIRREL AND JACK

Wishing you a

Flaunting

night.

CC10639 WISHING YOU A HAUNTING

C10641 SMALL SPOOKY TREE IN SQUARE

PP10637 JACKS AND CAT ON STEPS

M10640 WITCH LEGS AND SPIDERS

NO-058 Witch Legs & Jacks On Fence

NO-059 Spooky Tree

It's the most spooktacular time of the year.

Here's to a Bootiful Halloween.

NO-060 Cat On Jacks & Squirrels On Jacks

With Gratitude At Thanksgiving.

Be Thankful