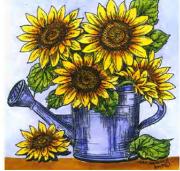

of Plastic Storage Sheet is 7" x 8.5") Made in the USA, these deeply etched rubber stamps come backed with cling mount foam cushion so they can be placed on a clear acrylic block (sold separately) while stamping. When finished, just peel them off the acrylic block and place them back on the plastic storage sheet.

You'll love creating cards and other projects with these beautiful stamp designs, while saving on both storage space and cost!



There is magic in the night, when pumpkins glow by moonlight.







This is where the Magic happens.



NO-058 Witch Legs & Jacks On Fence







NO-059 Spooky Tree









It's the most spooktacular time of the year.



Here's to a Bootiful Halloween.





NO-060 Cat On Jacks & Squirrels On Jacks



With Gratitude At Thanksgiving.

Be Thankful







### Cling Mounted Stamp Sets



A harvest of memories, Aseason of thanks.





'Tis the season to be Thankful.



Note:

Cling sets on this page shown reduced to 50%.

Actual size of Plastic Storage Sheet is 7" x 8.5") NO-062 Cornstalk Mailbox & Basket





Harvest Blessings





NO-063 Pumpkin Leaves & Hay Bale



#### Wood mounted stamp prices

| Stamp     |                |
|-----------|----------------|
| code      | Retail         |
| <b>AA</b> | \$2.00         |
| <b>A</b>  | \$4.00         |
| <b>BB</b> | \$4.50         |
| <b>B</b>  | \$4.50         |
| cc        | \$6.00         |
| <b>C</b>  |                |
| <b>DD</b> | \$6.50         |
| <b>D</b>  |                |
| <b>E</b>  | _              |
| F         |                |
| H         |                |
| II        | \