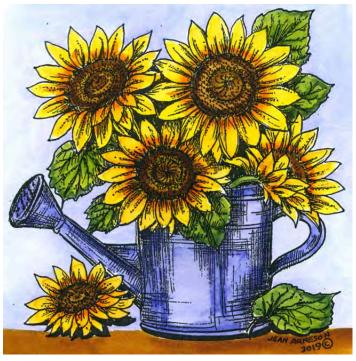

2 IT'S THE MOST SPOOKTACULAR



C10653 SMALL WITCH LEGS



C10649 JACK IN SQUARE

There is magic in the night, when pumpkins glow by moonlight.

CC10650 THERE IS MAGIC



C10654 GHOST IN SQUARE



Wishing you a bright and colorful fall.

C10656 WISHING YOU A BRIGHT COLORFUL



M10657 HAY BALE AND PUMPKINS

P10655 PUMPKINS AND LEAVES IN RECTANGLE FRAME



CC10658 CORNSTALKS

D10661 VERTICAL WISHING HAPPY FALL Gratitude
With
Gratitude

C10659
WITH GRATITUDE

WITH GRATITUDE

Thanksgiving.



C10660 SMALL TRUCK



NN10662 TRUCK AND PUMPKINS



MM10665 FALL BASKET



C10663 SMALL FALL MAILBOX



A harvest

of memories,

Aseason

of thanks.
C10667
A HARVEST OF MEMORIES

C10670 SMALL FALL BASKET

'Tis the
season
to be
Thankful.

C10668 'TIS THE SEASON TO BE THANKFUL



DD10669 HARVEST BLESSINGS



PP10664 SUNFLOWERS IN WATERING CAN

# Be Thankful

BB10666 BETHANKFUL



PP10671 CORNSTALK MAILBOX

# Cling Mounted Stamp Sets \$21.95

#### Note:

Cling sets on this page shown reduced to 50%.

Actual size of

Actual size of Plastic Storage Sheet is 7" x 8.5") Made in the USA, these deeply etched rubber stamps come backed with cling mount foam cushion so they can be placed on a clear acrylic block (sold separately) while stamping. When finished, just peel them off the acrylic block and place them back on the plastic storage sheet.

You'll love creating cards and other projects with these beautiful stamp designs, while saving on both storage space and cost!



There is magic in the night, when pumpkins glow by moonlight.







This is where the Magic happens.



NO-058 Witch Legs & Jack