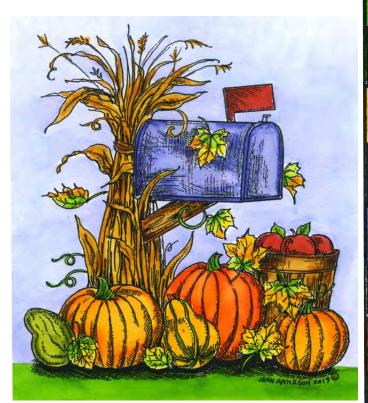

### Cling Mounted Stamp Sets

A harvest of memories, Aseason of thanks.

'Tis the season to be Thankful.

Note:

Cling sets on this page shown reduced to 50%.

Actual size of Plastic Storage Sheet is 7" x 8.5") NO-062 Cornstalk Mailbox & Basket

Harvest Blessings

NO-063 Pumpkin Leaves & Hay Bale