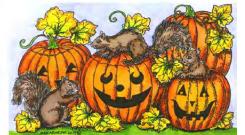

C10638 SQUIRREL AND JACK

Wishing you a

Flaunting

night.

CC10639 WISHING YOU A HAUNTING

C10641 SMALL SPOOKY TREE IN SQUARE

PP10637 JACKS AND CAT ON STEPS

M10640 WITCH LEGS AND SPIDERS

NO-058 Witch Legs & Jacks On Fence

NO-059 Spooky Tree

It's the most spooktacular time of the year.

Here's to a Bootiful Halloween.

NO-060 Cat On Jacks & Squirrels On Jacks

With Gratitude At Thanksgiving.

Be Thankful