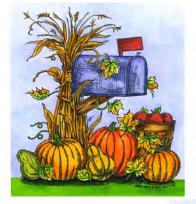

8.5") Made in the USA, these deeply etched rubber stamps come backed with cling mount foam cushion so they can be placed on a clear acrylic block (sold separately) while stamping. When finished, just peel them off the acrylic block and place them back on the plastic storage sheet.

You'll love creating cards and other projects with these beautiful stamp designs, while saving on both storage space and cost!



There is magic in the night, when pumpkins glow by moonlight.







This is where the Magic happens.



NO-058 Witch Legs & Jacks On Fence







NO-059 Spooky Tree









It's the most spooktacular time of the year.



Here's to a Bootiful Halloween.





NO-060 Cat On Jacks & Squirrels On Jacks



With Gratitude At Thanksgiving.

Be Thankful







### Cling Mounted Stamp Sets



A harvest of memories, Aseason of thanks.





'Tis the season to be Thankful.



Note:

Cling sets on this page shown reduced to 50%.

Actual size of Plastic Storage Sheet is 7" x 8.5") NO-062 Cornstalk Mailbox & Basket





Harvest Blessings





NO-063 Pumpkin Leaves & Hay Bale



#### Wood mounted stamp prices

| Stamp     |                |
|-----------|----------------|
| code      | Retail         |
| <b>AA</b> | \$2.00         |
| <b>A</b>  | \$4.00         |
| <b>BB</b> | \$4.50         |
| <b>B</b>  | \$4.50         |
| cc        | \$6.00         |
| <b>C</b>  |                |
| <b>DD</b> | \$6.50         |
| <b>D</b>  |                |
| <b>E</b>  | _              |
| F         |                |
| H         |                |
| II        | \$10.00        |
| I         |