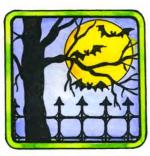

## Wood Mounted Stamps

C10461 Fence Tree Bat In Square Frame

When black cats prowb and pumpkins gleam, May luck be yours on Halloween. D10464 When Black Cats Prowl

NN10463 Haunted Houseats And Path in Checkered Square