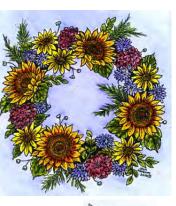

## **Cling Mounted Stamp Sets**

Happy Thanksgiving

NO-021 Sunflower Wreath and Pumpkin Border

shown reduced to 50%. Actual size of Plastic Storage Sheet is 7" x 8.5")

Note:

Cling sets on this page

May the Bounty of the Geason fill your Gleart and