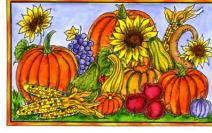

## **Cling Mounted Stamp Sets**

Happy Thanksgiving

NO-021 Sunflower Wreath and Pumpkin Border

shown reduced to 50%. Actual size of Plastic Storage Sheet is 7" x 8.5")

Note:

Cling sets on this page

May the Bounty of the Geason fill your Gleart and