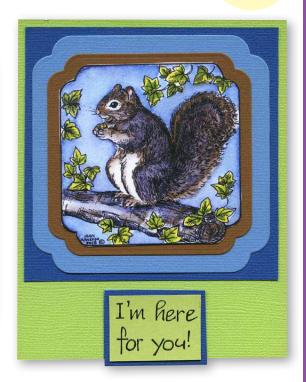

Cling Mounted Stamp Sets \$21.95

northwoods rubberstamps.com

Wonderful Wildlife Wood Mounted Stamps

I'm here for you!

B8552 MODERN I'M HERE FOR YOU

Dog-gone ít, I míss you.

D9065 INFORMAL DOG GONE IT I MISS YOU

P8546 THREE LABRADOR RETRIEVERS

09040 BUCK IN DECKLED RECTANGLE

C9519 BUCK IN TREES

MM9036 SQUIRREL IN CURVED FRAME

You are dear to me.

D9062 INFORMAL YOU ARE DEAR TO ME

May all your wishes come true!

D9063
INFORMAL MAY ALL YOUR WISHES