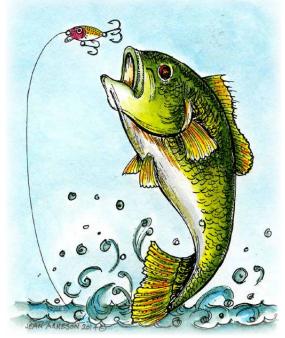

## Wonderful Wildlife

M9513 FISH JUMPING FOR LURE

CC9047 WOOD DUCK IN CURVED FRAME

CC9049
MALLARD IN CURVED FRAME