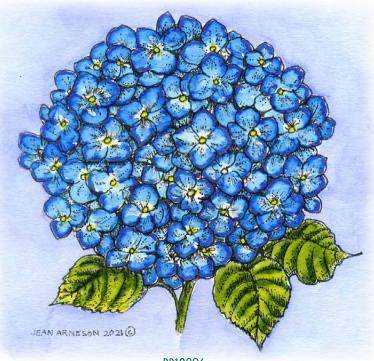

MM10894 SHASTA DAISIES

Friends are the flowers in the garden of life.

D10893
FRIENDS ARE THE FLOWERS

Bloom your own way!

BLOOM YOUR OWN WAY!

PP10896 HYDRANGEA BLOSSOM