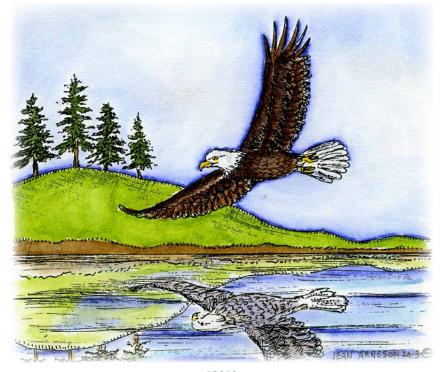

3
INFORMAL MAY ALL YOUR WISHES

## Wonderful Wildlife



M9513 FISH JUMPING FOR LURE



CC9047 WOOD DUCK IN CURVED FRAME



CC9049
MALLARD IN CURVED FRAME

# Whaf a catch!

BB9532 BASIC WHAT A CATCH

# Your thoughtfulness is appreciated.

D8560 ROYAL YOUR THOUGHTFULNESS



CC9048
BUFFLEHEAD IN CURVED FRAME



A9037 FISH ON POLE



P8531 I'D RATHER BE FISHING SAMPLER

## Wonderful Wildlife



09527 Three raccoons in tree



B9525 SMALL RACCOON



CC8543 WOLF IN NOTCHED SQUARE

# I'm WILD about you.

DD9533 BASIC I'M WILD ABOUTYOU

I can't bear to be without you.

DD9061
INFORMALICAN'T BEAR TO BE



P9044
BEARS BY STREAM IN SINGLE NOTCHED FRAME

# Wishing you the best!

H8550 ROYAL WISHING YOU THE BEST



CC8533 BUCK IN NOTCHED SQUARE



CC8535 MOOSE IN NOTCHED SQUARE

# Wonderful Wildlife



P9050
SOARING EAGLE OVER WATER WITH PINES

# You are in my thoughts today.

DD9531 BASIC YOU ARE IN MY THOUGHTS



P9039 BUCK WITH TWO DOES BY STREAM



C9059 OVAL FOR YOU!



09054 PHEASANTS ON FENCE



CC8540 EAGLE IN SQUARE

# Wonderful Wildlife Cling Mounted Stamp Sets

#### Note:

Cling sets on pages 12-13 shown reduced to 50%. Actual size of Plastic Storage Sheet

is 7" x 8.5")



Wishing you the best!



I can't bear to be without you.





I'm here for you!



You are in my thoughts today. What a catch!



NO-124 FISH JUMPING FOR LURE & BEARS BY STREAM



NO-125 SQUIRREL IN CURVED FRAME & BUCK BY STREAM



I'm WILD about you.

Your thoughtfulness is appreciated.





NO-126 THREE RACCOONS & I'D RATHER BE FISHING











May all your wishes come true!

NO-127 **BUCK IN DECKLED