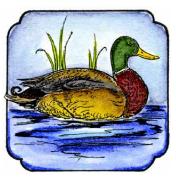

## Wonderful Wildlife

M9513 FISH JUMPING FOR LURE

CC9047 WOOD DUCK IN CURVED FRAME

CC9049
MALLARD IN CURVED FRAME