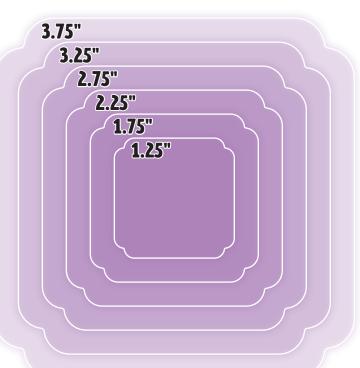

#### Note:

Die set representations on this page are shown full size.

NWLD-03 Notched Square Layering Dies Two

NWLD-04 Curved Square Layering Dies Two