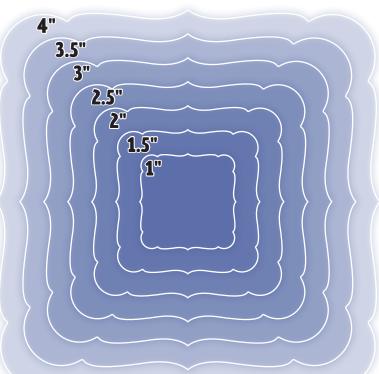

# Layering Dies \$29.95

#### Note:

Die set representations on this page are shown full size.

NWLD-03 Notched Square Layering Dies Two

NWLD-04 Curved Square Layering Dies Two