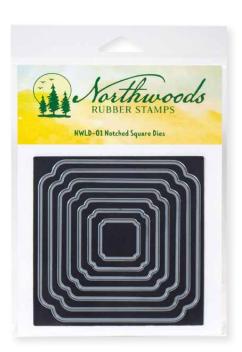

# **Layering Metal Dies**

Use your die press machine to create fancy frames for your colorful creations! Each die set contains seven different sizes of frame dies layered together.

NWLD-01 Notched Square Layering Dies