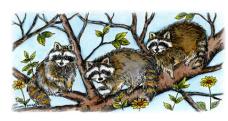

## Wonderful Wildlife

09527 Three raccoons in tree

B9525 SMALL RACCOON

CC8543 WOLF IN NOTCHED SQUARE