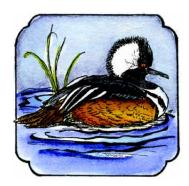

## Wonderful Wildlife

M9513 FISH JUMPING FOR LURE

CC9047 WOOD DUCK IN CURVED FRAME

CC9049
MALLARD IN CURVED FRAME