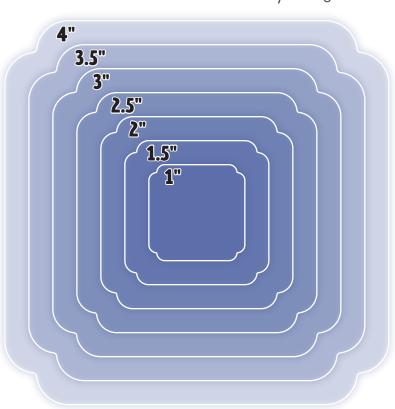

# **Layering Metal Dies**

Use your die press machine to create fancy frames for your colorful creations! Each die set contains seven different sizes of frame dies layered together.

NWLD-01 Notched Square Layering Dies

NWLD-02 Curved Square Layering Dies