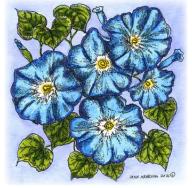

OU TRULY LOVE NATURE



PP10919 MORNING GLORY CLUSTER

# Fabulous Floral Cling Mounted Stamp Sets \$21.95 each

Made in the USA, these deeply etched rubber stamps come backed with cling mount foam cushion so they can be placed on a clear acrylic block (sold separately) while stamping. When finished, just peel them off the acrylic block and place them back on the plastic storage sheet.

You'll love creating cards and other projects with these beautiful stamp designs, while saving on both storage space and cost!

#### Note:

Cling sets on this page shown reduced to 50%. Actual size of Plastic Storage Sheet is 7" x 8.5") Happiness blooms from within.





One lifelived, many lives touched.



NO-119 PEONY, TULIP AND CONEFLOWER





Always believe that something wonderful is about to happen.



Wherever life plants you, bloom with grace.

You are capable of amazing things.







NO-120 Rose and Shasta Daisy



Live life in full bloom.



NO-121 Morning Glory and Hydrangea

# Fabulous Floral Cling Mounted Stamp Sets





There are always flowers for those who want to see them. Henri Matisse



Life is short... stop and smell the flowers.



#### Note:

Cling sets on this page shown reduced to 50%.

Actual size of Plastic Storage Sheet is 7" x 8.5") NO-122 POPPY AND MUM



If you truly love nature, you will find beauty everywhere.

Van Gogh







Bloom your own way!

NO-123 TRILLIUM, VIOLET AND ZINNIA



# Wood mounted stamp prices

| Stamp     |        |
|-----------|--------|
| code      | Retail |
| <b>AA</b> | \$2.00 |
| A         | \$4.00 |
| ВВ        | \$4.50 |
| В