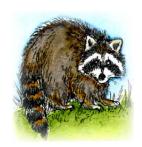

## Wonderful Wildlife

09527 Three raccoons in tree

B9525 SMALL RACCOON

CC8543 WOLF IN NOTCHED SQUARE