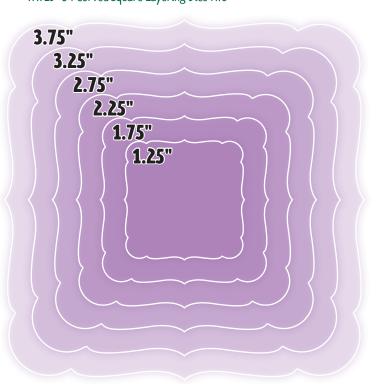

# **Layering Metal Dies**

Use your die press machine to create fancy frames for your colorful creations! Each die set contains seven different sizes of frame dies layered together.

NWLD-01 Notched Square Layering Dies

NWLD-02 Curved Square Layering Dies