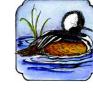

## Wonderful Wildlife

M9513 FISH JUMPING FOR LURE

CC9047 WOOD DUCK IN CURVED FRAME

CC9049
MALLARD IN CURVED FRAME