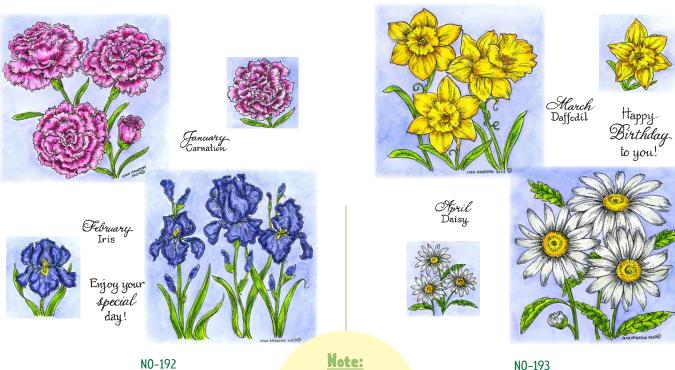

## Celebrate With Flowers Wood Mounted Stamps

PP11243 LARGE CARNATION

PP11249 LARGE IRIS

BB11251 MARCH DAFFODIL

# January Carnation

BB11244 **JANUARY CARNATION** 

C11246 SMALL IRIS

C11245 **SMALL CARNATION** 

BB11247 **FEBRUARY IRIS** 

Enjoy your

February special

Iris day!

B11248 **ENJOY YOUR** SPECIAL DAY

PP11250 LARGE DAFFODIL

Happy Birthday to you!

B11252 HAPPY BIRTHDAY TO YOU

C11253 **SMALL DAFFODIL** 

#### Celebrate With Flowers

PP11254 Large Daisy

PP11260 LARGE LILY OF THE VALLEY

May Lily of the Valley

BB11258 MAY LILY OF THE VALLEY

BB11255 APRIL DAISY

C11256 SMALL DAISY

Wishing you comfort and peace during this difficult time.