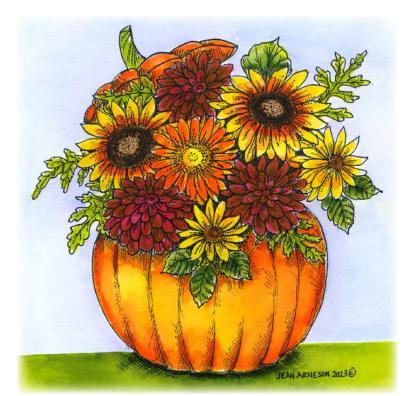

|

Cling Mounted Stamp Sets \$24.95
Patterned Paper \$1.80/sheet

# Welcome Autumn Wood Mounted Stamps

Be like a flower and turn your face to the sun.

Kahlil Gibran

D11328 BE LIKE A FLOWER



MM11326 SUNFLOWER PAIR



P11325 SUNFLOWER FARMHOUSE

# Happy Thanksgiving

DD11329 HAPPY THANKSGIVING



CC11327 SMALL SUNFLOWER FARM



CC11331 CHICKADEE SUNFLOWER FENCE



PP11330 PUMPKIN CRATE

Warm Fall Greetings

WARM FALL GREETINGS

#### Welcome Autumn



P11333 FALL BIRDHOUSES AND FENCE

# A bouquet full of blessings!

C11334 A BOUQUET FULL OF BLESSINGS



CC11335 BIRDHOUSE WITH SUNFLOWER

## Welcome Autumn!

DD11336 WELCOME AUTUMN



M11337 PUMPKIN PAIR





SUNFLOWERS IN GLASS VASE

#### Welcome Autumn



P11340 MAILBOXES AND SUNFLOWERS

## Harvest Blessings

DD11346 HARVEST BLESSINGS



PP11345 FLORAL PUMPKIN

# Happy Fall Wishes

DD11341 Happy fall Wishes



CC11342 CARDINAL SUNFLOWER MAILBOX



CC11344 SMALL OAK LEAF CLUSTER

Blessings great and treasures small, May we be thankful For them all.

D11343
BLESSING GREAT AND TREASURES SMALL



CC11347 CHICKADEE ON SUNFLOWER

#### Welcome Autumn

PP11348 **BOUNTIFUL FALL TRUCK** 

## **Give Thanks** with a grateful heart.

CC11350 GIVE THANKS WITH A GRATEFUL HEART



PP11353 WHITE OAK LEAF CLUSTER

## A Harvest of Happiness!

A HARVEST OF HAPPINESS



NN11351 FALL WATERPUMP



CC11352 SMALL FALL TRUCK

We look outside and see that it is fall. It's time to be thankful, For friends, family and all.

WE LOOK OUTSIDE

# Welcome Autumn Cling Mounted Stamp Sets

Made in the USA, these deeply etched rubber stamps come backed with