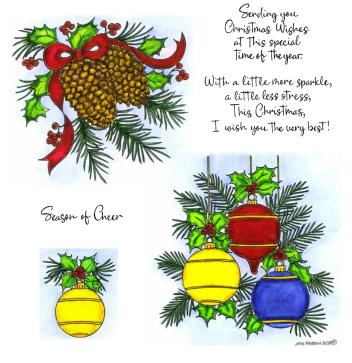

#### Christmas Greetings Wood Mounted Stamps

011374 CHRISTMAS BELL SWAG

# Do you see what I see?

PP11378 CANDLE, HOLLY AND PINE May the light and warmth of the season bring you comfort and joy.

P11375 SNOWMEN AND STAR

D11380
MAY THE LIGHT AND WARMTH

32

JEAN ARNESON 2023 ©

#### **Christmas Greetings**

PP11381
PUPPIES AND PRESENTS

A season of wonder of joy and delight...
May all of your days be merry and bright.

E11384 A SEASON OF WONDER

PP11386 LAB FAMILY IN TRUCK

You are the best gift of all.

C11382 YOU ARE THE BEST GIFT

C11383
PUPPY AND PRESENT

CANDY CANE PAIR

We woof you a Merry Christmas!

D11387 WE W00F Y0U

C11388 SMALL PUPPY

#### Christmas Greetings

CC11391 SMALL HOLLY ORNAMENT

Sending you Christmas Wishes at this special time of the year.

CC11390 SENDING YOU CHRISTMAS WISHES

CC11392 SMALL CANDY CANE PAIR

## Season of Cheer

BB11393 SEASON OF CHEER

# Christmas Greetings

DD11394 CHRISTMAS GREETINGS

CC11395 SMALL CANDLE AND HOLLY

With a little thore sparkle, a little less stress,
This Christmas,
I wish you the very best!

D11396 WITH A LITTLE MORE SPARKLE

PP11397 ORNAMENTS, PINE AND HOLLY

#### **Christmas Greetings**

CC11398
SMALL SNOWMAN AND HOLLY WREATH

# Believe in the magic of Christmas!

D11400 BELIEVE IN THE MAGIC

Wishing you a Christmas where love is shared and memories are made.

D11402 WISHING YOU A CHRISTMAS

SNOWMAN AND HOLLY WREATH

011403 STARRY NOEL