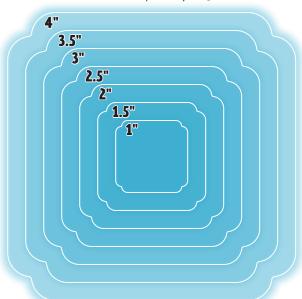

### **Layering Metal Dies**

Use your die press machine to create fancy frames for your colorful creations! Each die set contains seven different sizes of frame dies layered together.

 $NWLD-03\ Notched\ Square\ Layering\ Dies\ Two$ 

Note:
Die set representations on this page are shown at 75% size.

NWLD-01 Notched Square Layering Dies One

NWLD-04 Curved Square Layering Dies Two

NWLD-02 Curved Square Layering Dies One