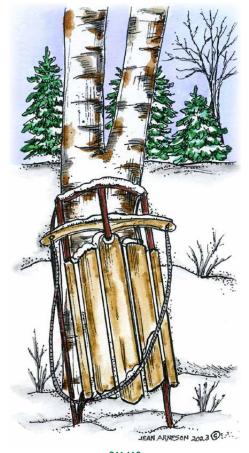

STARRY NOEL

#### Wood mounted stamp prices Stamp code Retail \$4.00 AA ..... A .....\$5.25 BB.....\$5.25 B......\$5.50 C..... \$6.50 CC.....\$7.00 D.....\$7.50 D2.....\$7.50 D3.....\$7.50 DD......\$7.50 E..... \$8.25 H ......\$8.50 I ...... \$9.25 II ......\$9.25 J .....\$10.00 MM.....\$10.25 M ..... \$11.00 N .....\$11.50 NN ......\$13.50 0.....\$12.50 PP......\$13.50 P.....\$14.50 R.....\$15.00 Cling Mounted Stamp Sets \$24.95 Patterned Paper \$1.80/sheet

### Snow Days Are The Best Days Wood Mounted Stamps



PP11406 WINTER HOUSE WITH GATE



M11405 SERENE WINTER CHURCH

## Happy Snow Days!

HAPPY SNOW DAYS!

### Thank you Snow much!

THANK YOU SNOW MUCH!

## There's snow place like home!

THERE'S SNOW PLACE LIKE HOME!



M11411 **CABIN IN SNOWY WOODS** 

# Silent Night

SILENT NIGHT



011410 SLED WITH BIRCH TREE

#### Snow Days Are The Best Days

### Winter Wishes and Snowt (ake Kisses!

D11412 WINTER WISHES AND SNOWFLAKE KISSES!



NN11414 JEAN ARNESON 2023 ©
WINTER LAMP POST AND HOUSE



## Happy Winter Days!

DD11415 HAPPY WINTER DAYS!



A11416 SMALL SNOWFLAKE



C11417 SOLID POINTED SNOWFLAKE



C11418 SMALL SNOWBOY



M11419 SMALL DEER PAIR IN SNOWY SPRUCE

### Snow Days Are The Best Days



PP11420
WINTER SLEIGH AND SNOWY SPRUCE HOUSE



M11421 Birch and Stream

Alliscolm Allisbright!

CC11423 ALL IS CALM



M11424 LAMP LIGHT, PINE CONES AND PINES

Loet it snow!

BB11426 LET IT SNOW!



C11422 CURVED SNOWFLAKE



PP11425 SNOWMAN AND FOREST FRIENDS

### Snow Days Are The Best Days

# Snow days are the best days!

C11427 SNOW DAYS ARE THE BEST DAYS!



PP11429 TR