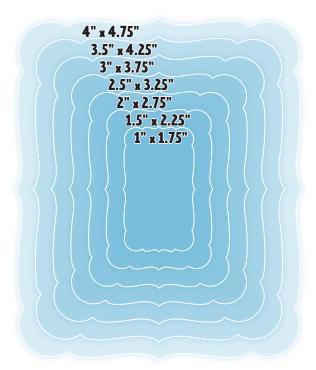

### **Layering Metal Dies**

Use your die press machine to create fancy frames for your colorful creations! Each die set contains seven different sizes of frame dies layered together.

NWLD-05 Curved Rectangle Layering Dies One

NWLD-06 Curved Rectangle Layering Dies Two

#### Note:

Die set representations on this page are shown at 75% size.

NWLD-07 Notched Rectangle Layering Dies One

NWLD-08 Notched Rectangle Layering Dies Two

3110 Payne Avenue Cleveland, Ohio 44114 800-945-3980 northwoodsrubberstamps.com