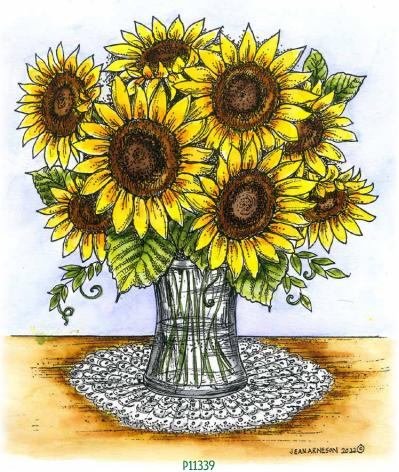

## Welcome Autumn!

DD11336 WELCOME AUTUMN

M11337 PUMPKIN PAIR

SUNFLOWERS IN GLASS VASE