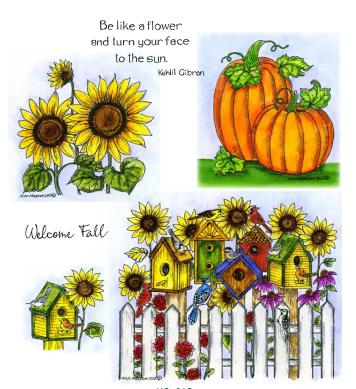

# Welcome Autumn Wood Mounted Stamps

Be like a flower and turn your face to the sun.

Kahlil Gibran

D11328 BE LIKE A FLOWER

MM11326 SUNFLOWER PAIR

P11325 SUNFLOWER FARMHOUSE

# Happy Thanksgiving

DD11329 HAPPY THANKSGIVING

CC11327 SMALL SUNFLOWER FARM

CC11331 CHICKADEE SUNFLOWER FENCE

PP11330 PUMPKIN CRATE

Warm Fall Greetings

WARM FALL GREETINGS

#### Welcome Autumn

P11333 FALL BIRDHOUSES AND FENCE

# A bouquet full of blessings!

C11334 A BOUQUET FULL OF BLESSINGS

CC11335 BIRDHOUSE WITH SUNFLOWER

## Welcome Autumn!

DD11336 WELCOME AUTUMN

M11337 PUMPKIN PAIR

SUNFLOWERS IN GLASS VASE

#### Welcome Autumn

P11340 MAILBOXES AND SUNFLOWERS

## Harvest Blessings

DD11346 HARVEST BLESSINGS

PP11345 FLORAL PUMPKIN

# Happy Fall Wishes

DD11341 Happy fall Wishes

CC11342 CARDINAL SUNFLOWER MAILBOX

CC11344 SMALL OAK LEAF CLUSTER

Blessings great and treasures small, May we be thankful For them all.

D11343
BLESSING GREAT AND TREASURES SMALL

CC11347 CHICKADEE ON SUNFLOWER

#### Welcome Autumn

PP11348 **BOUNTIFUL FALL TRUCK** 

## **Give Thanks** with a grateful heart.

CC11350 GIVE THANKS WITH A GRATEFUL HEART

PP11353 WHITE OAK LEAF CLUSTER

## A Harvest of Happiness!

A HARVEST OF HAPPINESS

NN11351 FALL WATERPUMP

CC11352 SMALL FALL TRUCK

We look outside and see that it is fall. It's time to be thankful, For friends, family and all.

WE LOOK OUTSIDE