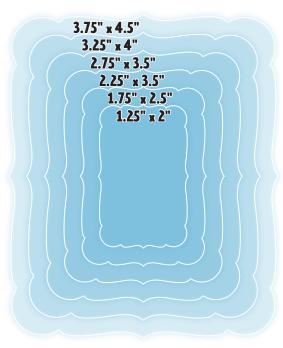

### **Layering Metal Dies**

Use your die press machine to create fancy frames for your colorful creations! Each die set contains seven different sizes of frame dies layered together.

NWLD-05 Curved Rectangle Layering Dies One

NWLD-06 Curved Rectangle Layering Dies Two