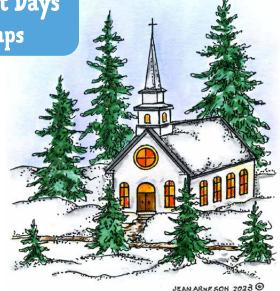

### Snow Days Are The Best Days Wood Mounted Stamps

PP11406 WINTER HOUSE WITH GATE

M11405 SERENE WINTER CHURCH