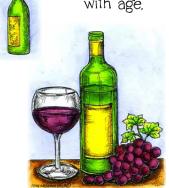

# Special Request Wood Mounted Stamps

M11285
WINE BOTTLE, GLASS AND GRAPES

#### Cheers!

BB11289 CHEERS

BB11290 WINE BOTTLE

Like a fine wine you only get better with age.

D11291 Like a fine wine

E11292 WINE GLASS AND GRAPES

M11293 LADY SLIPPERS