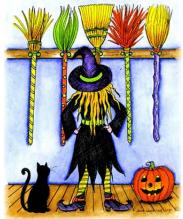

ASON JAR JACKS

# Scaring up some fun!

DD10074 CREEPY SCARING UP SOME FUN



AA9162 Baby Spider

#### Classic Halloween



07005
TALL SOLID HAUNTED HOUSE

## It's All About The Treats!

DD9187 CREEPY IT'S ALL ABOUT



M9167
THREE JACKS IN NOTCHED RECTANGLE



P9156
TREE WITH JACK O' LANTERN ORNAMENTS

# Happy Pumpkin Day

DD9181 CREEPY HAPPY PUMPKIN DAY



F9166 WITCHY JACK WITH SPIDER

## Classic Halloween Cling Mounted Stamp Sets

Made in the USA, these deeply etched rubber stamps come backed with cling mount foam cushion so they can be placed on a clear acrylic block (sold separately) while stamping. When finished, just peel them off the acrylic block and place them back on the plastic storage sheet.



Happy Halloween



Decisions Decisions

A girl has to accessorize Happy Halloween



Note:

Cling sets on this page shown reduced to 50%.

Actual size of Plastic Storage Sheet is 7" x 8.5")

NO-208 CAT ON STACK OF BOOKS AND HALLOWEEN WITCH AND BROOMS



NO-209 STILETTO WITCH LEGS AND KITTY CATS IN JACK PATCH







Happy Haunted Halloween

Home is where the haunt is.

It's All About The Shoes!



NO-210 HAPPY HALLOWEEN STAIRS AND TALL SOLID HAUNTED HOUSE

# Classic Halloween Cling Mounted Stamp Sets





Glowing my way?



Scaring up some fun!

NO-211
MASON JAR JACKS AND TREE WITH JACK O' LANTERN ORNAMENTS





NO-212 WITCH'S CLOTHESLINE AND TRICK OR TREATTRIO OF JACKS

## Wood mounted stamp prices

| Stamp<br>code | Retail  |
|---------------|---------|
| <b>AA</b>     | \$4.00  |
| <b>A</b>      | .\$5.25 |
| <b>BB</b>     | .\$5.25 |
| <b>B</b>      | .\$5.50 |
| <b>c