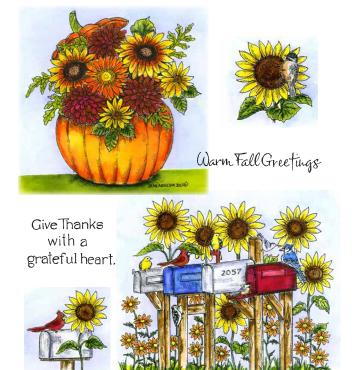

# Welcome Autumn Wood Mounted Stamps

Be like a flower and turn your face to the sun.

Kahlil Gibran

D11328 BE LIKE A FLOWER

MM11326 SUNFLOWER PAIR

P11325 SUNFLOWER FARMHOUSE

# Happy Thanksgiving

DD11329 HAPPY THANKSGIVING

CC11327 SMALL SUNFLOWER FARM

CC11331 CHICKADEE SUNFLOWER FENCE

PP11330 PUMPKIN CRATE

Warm Fall Greetings

WARM FALL GREETINGS

## **Give Thanks** with a grateful heart.

CC11350 GIVE THANKS WITH A GRATEFUL HEART

PP11353 WHITE OAK LEAF CLUSTER