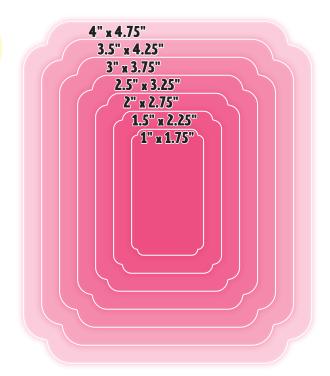

### **Layering Metal Dies**

Use your die press machine to create fancy frames for your colorful creations! Each die set contains seven different sizes of frame dies layered together.

 $NWLD-03\ Notched\ Square\ Layering\ Dies\ Two$ 