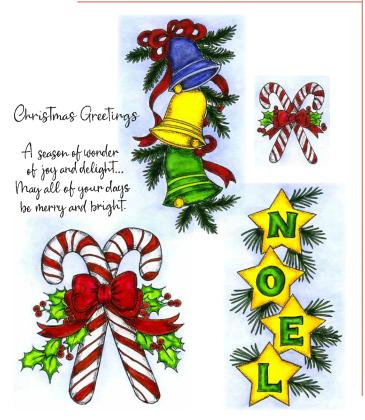

#### Christmas Greetings Wood Mounted Stamps

011374 CHRISTMAS BELL SWAG

# Do you see what I see?

PP11378 CANDLE, HOLLY AND PINE May the light and warmth of the season bring you comfort and joy.

P11375 SNOWMEN AND STAR

D11380
MAY THE LIGHT AND WARMTH

32

JEAN ARNESON 2023 ©

# Christmas Greetings

DD11394 CHRISTMAS GREETINGS

CC11395 SMALL CANDLE AND HOLLY

With a little thore sparkle, a little less stress,
This Christmas,
I wish you the very best!

D11396 WITH A LITTLE MORE SPARKLE

# Believe in the magic of Christmas!

D11400 BELIEVE IN THE MAGIC

Wishing you a Christmas where love is shared and memories are made.

D11402 WISHING YOU A CHRISTMAS

SNOWMAN AND HOLLY WREATH

011403 STARRY NOEL