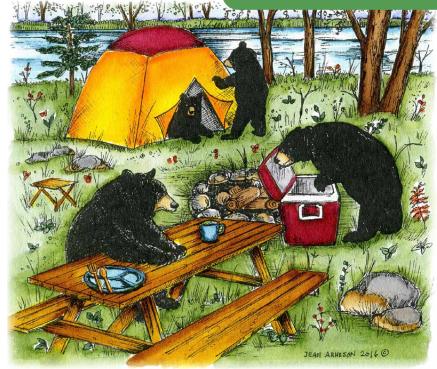

# Into The Wild Wood Mounted Stamps

CC9979
BLUEBIRD IN NOTCHED SQUARE

A greeting that bears repeating...
Happy Birthday

D9992
ORNATE A GREETING THAT BEARS REPEATING

P9976 BEAR FAMILY PICNIC

Happy Birthday

BB9993 ORNATE HAPPY BIRTHDAY Hope your day is fin-tastic!