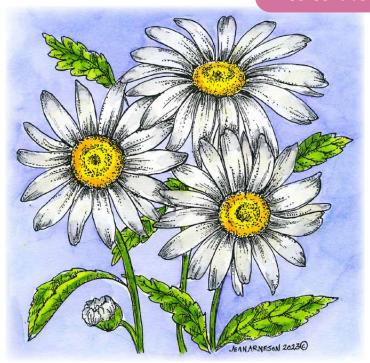

#### Celebrate With Flowers

PP11254 Large Daisy

PP11260 LARGE LILY OF THE VALLEY

May Lily of the Valley

BB11258 MAY LILY OF THE VALLEY

BB11255 APRIL DAISY

C11256 SMALL DAISY

Wishing you comfort and peace during this difficult time.