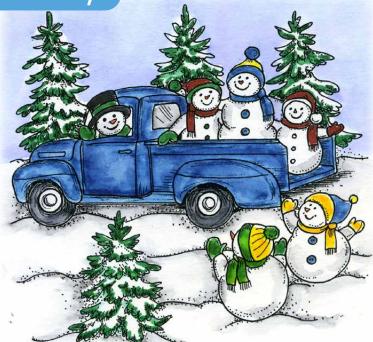

# Snow days are the best days!

C11427 SNOW DAYS ARE THE BEST DAYS!

PP11429 TRACTOR, BARN AND SNOWY SPRUCE

**OPEN SNOWFLAKE** 

PP11428 SNOW FAMILY AND TRUCK

Snow is talling, winter is here, the peace in our hearts, draws our friends near.