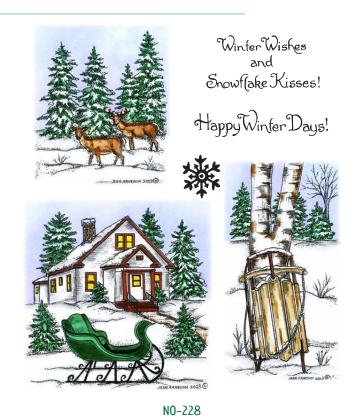

### Winter Wishes and Snowt (ake Kisses!

D11412 WINTER WISHES AND SNOWFLAKE KISSES!

NN11414 JEAN ARNESON 2023 ©
WINTER LAMP POST AND HOUSE

## Happy Winter Days!

DD11415 HAPPY WINTER DAYS!

A11416 SMALL SNOWFLAKE

C11417 SOLID POINTED SNOWFLAKE

C11418 SMALL SNOWBOY

M11419 SMALL DEER PAIR IN SNOWY SPRUCE