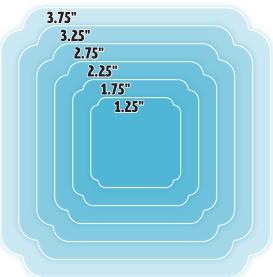

### **Layering Metal Dies**

Use your die press machine to create fancy frames for your colorful creations! Each die set contains seven different sizes of frame dies layered together.

 $NWLD-03\ Notched\ Square\ Layering\ Dies\ Two$ 

Note:
Die set representations on this page are shown at 75% size.

NWLD-01 Notched Square Layering Dies One

NWLD-04 Curved Square Layering Dies Two

NWLD-02 Curved Square Layering Dies One