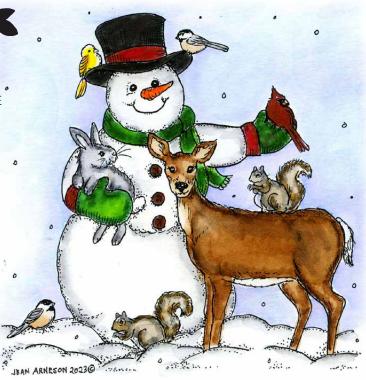

# Do you see what I see?

PP11378 CANDLE, HOLLY AND PINE May the light and warmth of the season bring you comfort and joy.

P11375 SNOWMEN AND STAR

D11380
MAY THE LIGHT AND WARMTH

32

JEAN ARNESON 2023 ©