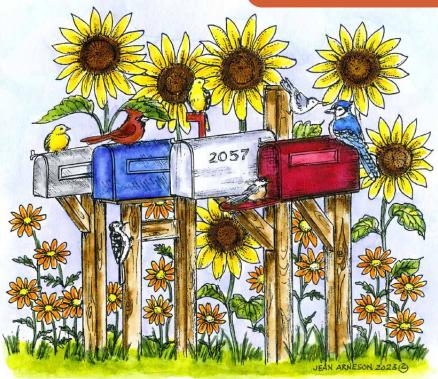

|
| <b>PP</b>     | \$13.50 |
| P             | 14.50   |
| R             | 15.00   |

Cling Mounted Stamp Sets \$24.95
Patterned Paper \$1.80/sheet

# Welcome Autumn Wood Mounted Stamps

Be like a flower and turn your face to the sun.

Kahlil Gibran

D11328 BE LIKE A FLOWER



MM11326 SUNFLOWER PAIR



P11325 SUNFLOWER FARMHOUSE

# Happy Thanksgiving

DD11329 HAPPY THANKSGIVING



CC11327 SMALL SUNFLOWER FARM



CC11331 CHICKADEE SUNFLOWER FENCE



PP11330 PUMPKIN CRATE

Warm Fall Greetings

WARM FALL GREETINGS

#### Welcome Autumn



P11333 FALL BIRDHOUSES AND FENCE

# A bouquet full of blessings!

C11334 A BOUQUET FULL OF BLESSINGS



CC11335 BIRDHOUSE WITH SUNFLOWER

## Welcome Autumn!

DD11336 WELCOME AUTUMN



M11337 PUMPKIN PAIR





SUNFLOWERS IN GLASS VASE

#### Welcome Autumn



P11340 MAILBOXES AND SUNFLOWERS

## Harvest Blessings

DD11346 HARVEST BLESSINGS



PP11345 FLORAL PUMPKIN

# Happy Fall Wishes

DD11341 Happy fall Wishes



CC11342 CARDINAL SUNFLOWER MAILBOX



CC11344 SMALL OAK LEAF CLUSTER

Blessings great and treasures small, May we be thankful For them all.

D11343
BLESSING GREAT AND TREASURES SMALL



CC11347 CHICKADEE ON SUNFLOWER

#### Welcome Autumn

PP11348 **BOUNTIFUL FALL TRUCK** 

## **Give Thanks** with a grateful heart.

CC11350 GIVE THANKS WITH A GRATEFUL HEART



PP11353 WHITE OAK LEAF CLUSTER

## A Harvest of Happiness!

A HARVEST OF HAPPINESS



NN11351 FALL WATERPUMP



CC11352 SMALL FALL TRUCK

We look outside and see that it is fall. It's time to be thankful, For friends, family and all.

WE LOOK OUTSIDE

# Welcome Autumn Cling Mou