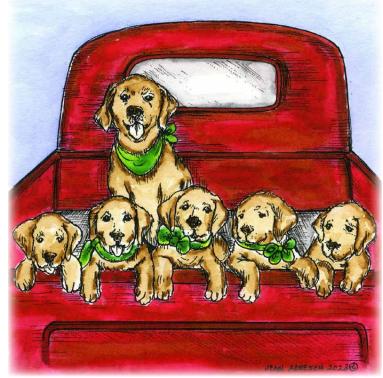

#### **Christmas Greetings**

PP11381
PUPPIES AND PRESENTS

A season of wonder of joy and delight...
May all of your days be merry and bright.

E11384 A SEASON OF WONDER

PP11386 LAB FAMILY IN TRUCK

You are the best gift of all.