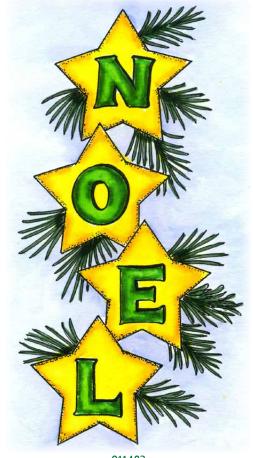

# Believe in the magic of Christmas!

D11400 BELIEVE IN THE MAGIC

Wishing you a Christmas where love is shared and memories are made.

D11402 WISHING YOU A CHRISTMAS

SNOWMAN AND HOLLY WREATH

011403 STARRY NOEL

#### NO-225 CANDY CANE PAIR AND STARRY NOEL