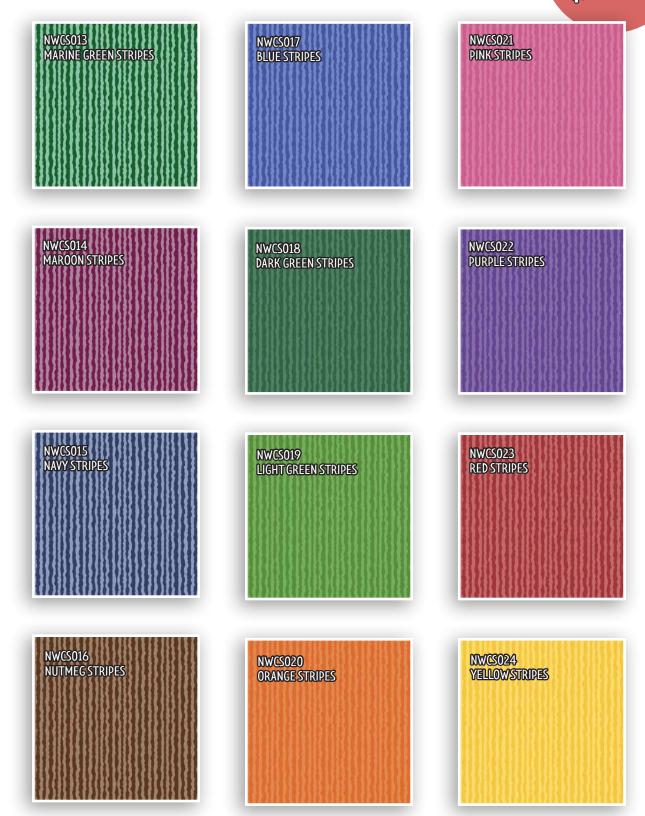

### NEW! Northwoods Patterned Paper

New from Northwoods-12x12" patterned 80# card stock.

Northwoods
Patterned Paper
\$1.80/sheet