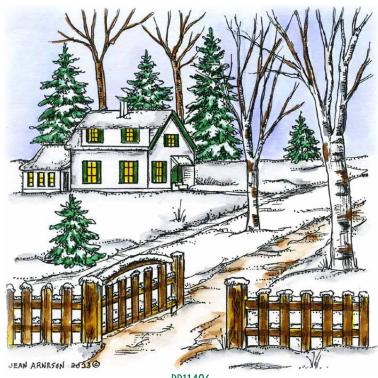

### Snow Days Are The Best Days Wood Mounted Stamps

PP11406 WINTER HOUSE WITH GATE

M11405 SERENE WINTER CHURCH