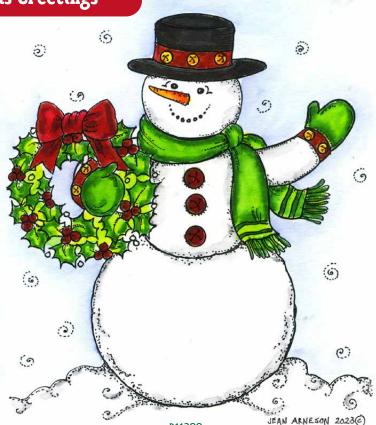

# Believe in the magic of Christmas!

D11400 BELIEVE IN THE MAGIC

Wishing you a Christmas where love is shared and memories are made.

D11402 WISHING YOU A CHRISTMAS

SNOWMAN AND HOLLY WREATH

011403 STARRY NOEL