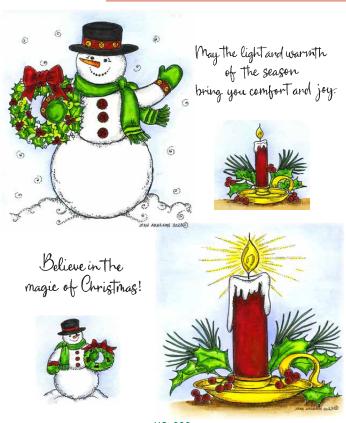

# Do you see what I see?

PP11378 CANDLE, HOLLY AND PINE May the light and warmth of the season bring you comfort and joy.

P11375 SNOWMEN AND STAR

D11380
MAY THE LIGHT AND WARMTH

32

JEAN ARNESON 2023 ©