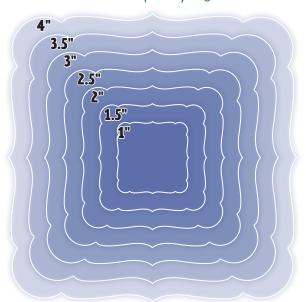

### **Layering Metal Dies**

Use your die press machine to create fancy frames for your colorful creations! Each die set contains seven different sizes of frame dies layered together.

 $NWLD-03\ Notched\ Square\ Layering\ Dies\ Two$ 

Note:
Die set representations on this page are shown at 75% size.

NWLD-01 Notched Square Layering Dies One

NWLD-04 Curved Square Layering Dies Two

NWLD-02 Curved Square Layering Dies One