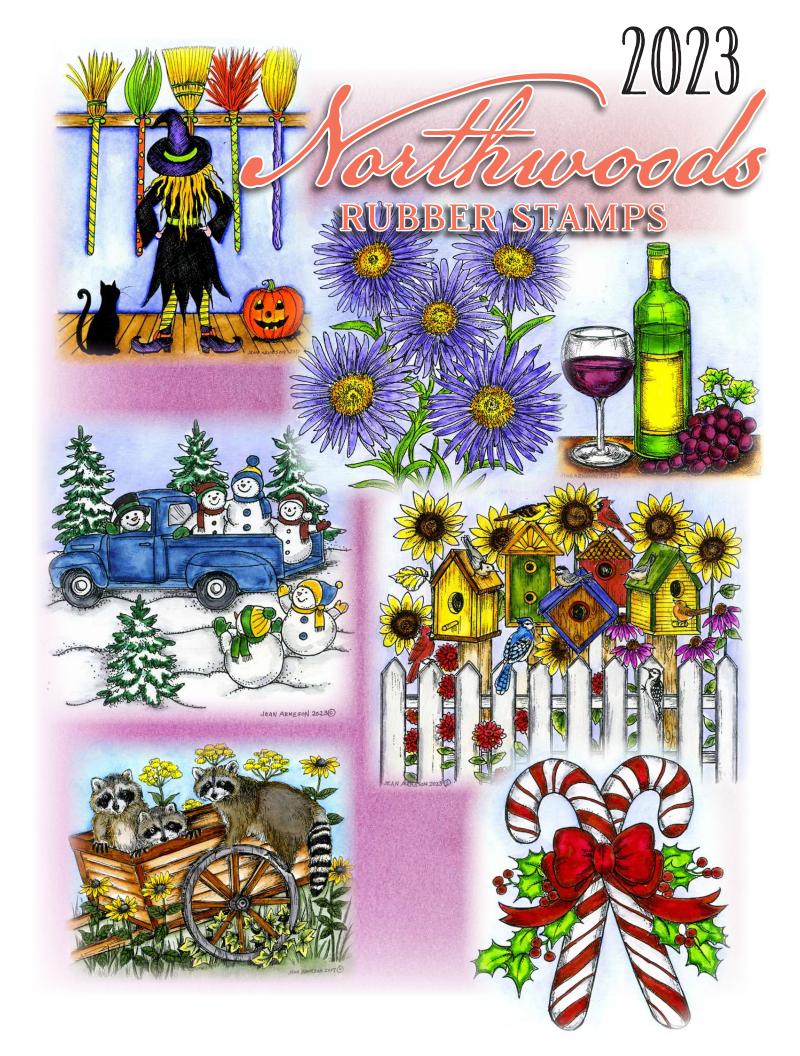

## Celebrate With Flowers Wood Mounted Stamps

PP11243 LARGE CARNATION

PP11249 LARGE IRIS

BB11251 MARCH DAFFODIL

# January Carnation

BB11244 **JANUARY CARNATION** 

C11246 SMALL IRIS

C11245 **SMALL CARNATION** 

BB11247 **FEBRUARY IRIS** 

Enjoy your

February special

Iris day!

B11248 **ENJOY YOUR** SPECIAL DAY

PP11250 LARGE DAFFODIL

Happy Birthday to you!

B11252 HAPPY BIRTHDAY TO YOU

C11253 **SMALL DAFFODIL** 

#### Celebrate With Flowers

PP11254 Large Daisy

PP11260 LARGE LILY OF THE VALLEY

May Lily of the Valley

BB11258 MAY LILY OF THE VALLEY

BB11255 APRIL DAISY

C11256 SMALL DAISY

Wishing you comfort and peace during this difficult time.

C11263 SMALL ROSE

D11259 WISHING YOU COMFORT AND PEACE

PP11261 LARGE ROSE

#### Celebrate With Flowers

PP11264 LARGE DELPHINIUM

BB11265 JULY DELPHINIUM

C11267 SMALL GLADIOLUS

C11266 SMALL DELPHINIUM

BB11268 AUGUST GLADIOLUS

PP11269 LARGE GLADIOLUS

B11272 SENDING YOU GETWELL WISHES!

PP11270 LARGE ASTER

SEPTEMBER ASTER

C11273 SMALL ASTER

C11278 SMALL CHRYSANTHEMUM

#### Hovember Chrysanthemum

BB11279 NOVEMBER CHRYSANTHEMUM

BB11275 OCTOBER MARIGOLD

C11277 SMALL MARIGOLD

#### December Poinsetlia

BB11283 DECEMBER POINSETTIA

PP11274 LARGE MARIGOLD

PP11280 LARGE CHRYSANTHEMUM

PP11281 Large Poinsettia

Thank You for being so thoughtful!

C11282 THANK YOU FOR BEING SO THOUGHTFUL When I count my blessings, I think of you!

> D11276 WHEN I COUNT MY BLESSINGS

SMALL POINSETTIA