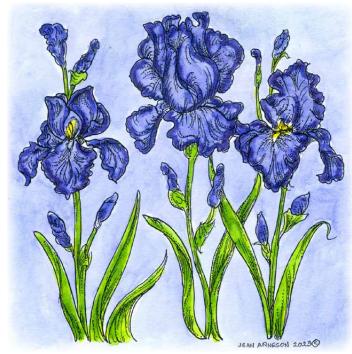

## Celebrate With Flowers Wood Mounted Stamps

PP11243 LARGE CARNATION

PP11249 LARGE IRIS

BB11251 MARCH DAFFODIL