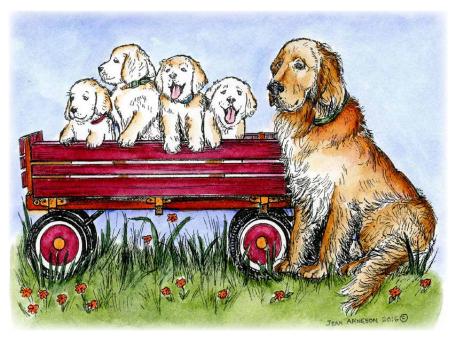

# Have a dog-gone great day!

DD9999 Ornate have a dog-gone great day

P9989 GOLDIE AND PUPPIES IN WAGON