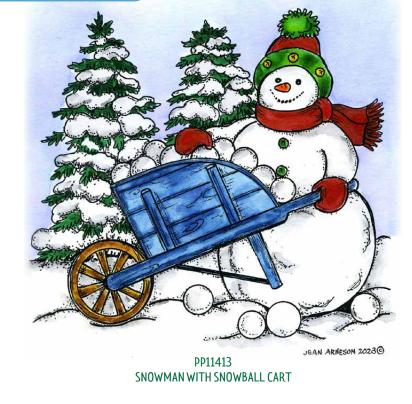

### Winter Wishes and Snowt (ake Kisses!

D11412 WINTER WISHES AND SNOWFLAKE KISSES!

NN11414 JEAN ARNESON 2023 ©
WINTER LAMP POST AND HOUSE

### NO-226 SNOW FAMILY AND TRUCK AND TRACTOR, BARN AND SNOWY SPRUCE

NO-227
WINTER LAMP POST AND HOUSE AND SNOWMAN WITH SNOWBALL CART

SLED WITH BIRCH TREE AND WINTER SLEIGH AND SNOWY SPRUCE HOUSE