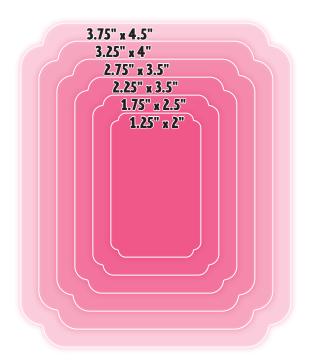

### **Layering Metal Dies**

Use your die press machine to create fancy frames for your colorful creations! Each die set contains seven different sizes of frame dies layered together.

NWLD-05 Curved Rectangle Layering Dies One

NWLD-06 Curved Rectangle Layering Dies Two