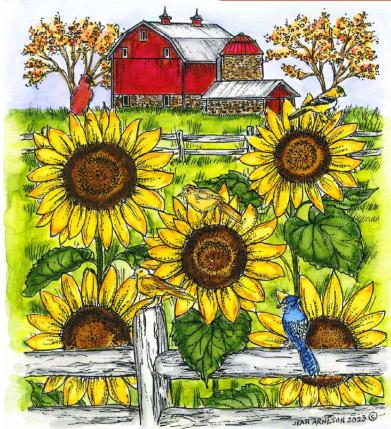

# Welcome Autumn Wood Mounted Stamps

Be like a flower and turn your face to the sun.

Kahlil Gibran

D11328 BE LIKE A FLOWER

MM11326 SUNFLOWER PAIR

P11325 SUNFLOWER FARMHOUSE

# Happy Thanksgiving

DD11329 HAPPY THANKSGIVING

CC11327 SMALL SUNFLOWER FARM

CC11331 CHICKADEE SUNFLOWER FENCE

PP11330 PUMPKIN CRATE

Warm Fall Greetings

WARM FALL GREETINGS

#### Welcome Autumn

P11333 FALL BIRDHOUSES AND FENCE

# A bouquet full of blessings!

C11334 A BOUQUET FULL OF BLESSINGS

CC11335 BIRDHOUSE WITH SUNFLOWER

## Welcome Autumn!

DD11336 WELCOME AUTUMN

M11337 PUMPKIN PAIR

SUNFLOWERS IN GLASS VASE

#### Welcome Autumn

P11340 MAILBOXES AND SUNFLOWERS

# Happy Fall Wishes

DD11341 Happy fall Wishes

CC11342 CARDINAL SUNFLOWER MAILBOX

CC11344 SMALL OAK LEAF CLUSTER

Blessings great and treasures small, May we be thankful For them all.

D11343
BLESSING GREAT AND TREASURES SMALL

CC11347 CHICKADEE ON SUNFLOWER

#### Welcome Autumn

PP11348 **BOUNTIFUL FALL TRUCK** 