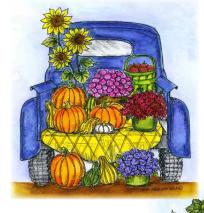

PP11353 WHITE OAK LEAF CLUSTER

## A Harvest of Happiness!

A HARVEST OF HAPPINESS



NN11351 FALL WATERPUMP



CC11352 SMALL FALL TRUCK

We look outside and see that it is fall. It's time to be thankful, For friends, family and all.

WE LOOK OUTSIDE

# Welcome Autumn Cling Mounted Stamp Sets

Made in the USA, these deeply etched rubber stamps come backed with cling mount foam cushion so they can be placed on a clear acrylic block (sold separately) while stamping. When finished, just peel them off the acrylic block and place them back on the plastic storage sheet.



FLORAL PUMPKINS AND MAILBOXES AND SUNFLOWERS

#### NO-214

#### Note:

Cling sets on this page shown reduced to 50%. Actual size of Plastic Storage Sheet is 7" x 8.5")



NO-215 WHITE OAK LEAF CLUSTER AND SUNFLOWER FARMHOUSE





Blessings great and treasures small, May we be thankful For them all.

Harvest Blessings





NO-216 BOUNTIFUL FALL TRUCK AND PUMPKIN CRATE

# Welcome Autumn Cling Mounted Stamp Sets

Happy Fall Wishes A Harvest of Happiness!



NO-217
FALL WATER PUMP AND SUNFLOWERS IN GLASS VASE



NO-218
SUNFLOWER PAIR AND FALL BIRDHOUSES AND FENCE

| Wood mounted stamp prices        |  |
|----------------------------------|--|
| Stamp<br>code Retail             |  |
| AA\$4.00                         |  |
| A\$5.25                          |  |
| BB\$5.25                         |  |
| В\$5.50                          |  |
| C\$6.50                          |  |
| CC\$7.00                         |  |
| D\$7.50                          |  |
| D2\$7.50                         |  |
| D3\$7.50