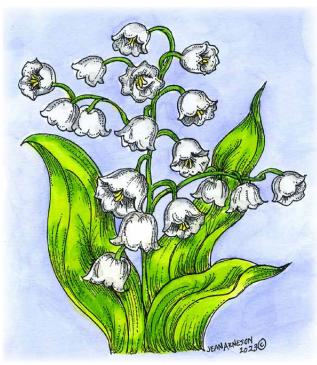

#### Celebrate With Flowers

PP11254 Large Daisy

PP11260 LARGE LILY OF THE VALLEY

May Lily of the Valley

BB11258 MAY LILY OF THE VALLEY

BB11255 APRIL DAISY

C11256 SMALL DAISY

Wishing you comfort and peace during this difficult time.