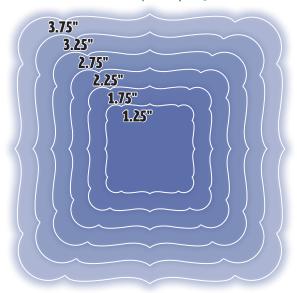

### **Layering Metal Dies**

Use your die press machine to create fancy frames for your colorful creations! Each die set contains seven different sizes of frame dies layered together.

NWLD-05 Curved Rectangle Layering Dies One

NWLD-06 Curved Rectangle Layering Dies Two

#### Note:

Die set representations on this page are shown at 75% size.

NWLD-07 Notched Rectangle Layering Dies One

NWLD-08 Notched Rectangle Layering Dies Two

3110 Payne Avenue Cleveland, Ohio 44114 800-945-3980 northwoodsrubberstamps.com