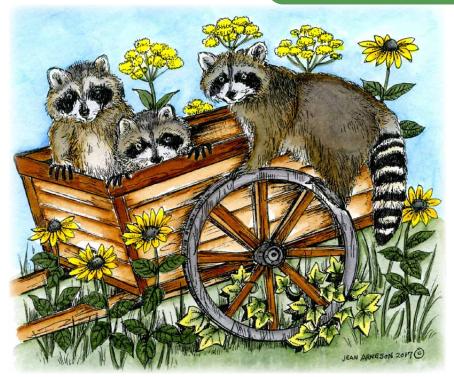

#### Into The Wild

P10214 ELIS' RACCOONS ON CART

09975 VERTICAL HORSE AND FENCE