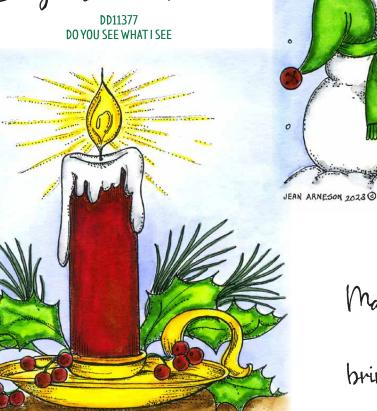

# Do you see what I see?

PP11378 CANDLE, HOLLY AND PINE May the light and warmth of the season bring you comfort and joy.

P11375 SNOWMEN AND STAR

D11380
MAY THE LIGHT AND WARMTH

32

JEAN ARNESON 2023 ©