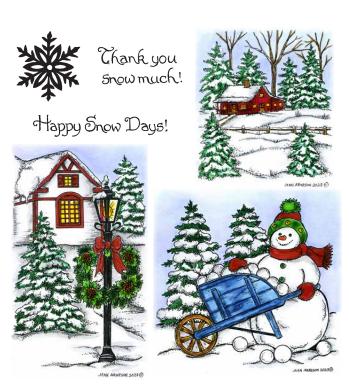

### Snow Days Are The Best Days Wood Mounted Stamps

PP11406 WINTER HOUSE WITH GATE

M11405 SERENE WINTER CHURCH

## Happy Snow Days!

HAPPY SNOW DAYS!

### Thank you Snow much!

THANK YOU SNOW MUCH!

## There's snow place like home!

THERE'S SNOW PLACE LIKE HOME!

M11411 **CABIN IN SNOWY WOODS** 

# Silent Night

SILENT NIGHT

011410 SLED WITH BIRCH TREE

#### Snow Days Are The Best Days