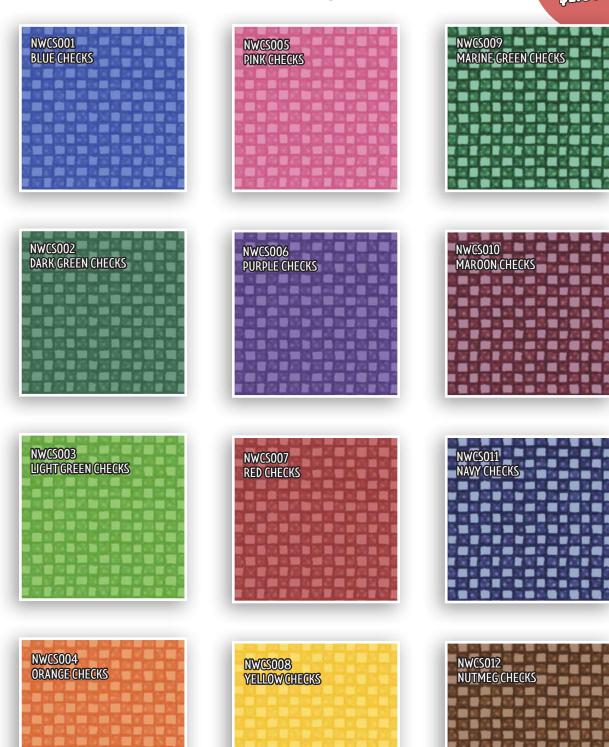

### NEW! Northwoods Patterned Paper

New from Northwoods-12x12" patterned 80# card stock.

Northwoods
Patterned Paper
\$1.80/sheet