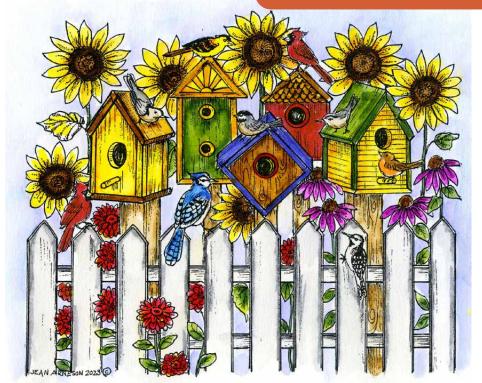

\$8.25  |
| H             | \$8.50  |
| I             | \$9.25  |
| II            | \$9.25  |
| J             | 10.00   |
| MM            | 10.25   |
| <b>M</b>      | \$11.00 |
| N             | \$11.50 |
| NN            | \$13.50 |
| 0             | 12.50   |
| <b>PP</b>     | \$13.50 |
| P             | 14.50   |
| R             | 15.00   |

Cling Mounted Stamp Sets \$24.95
Patterned Paper \$1.80/sheet

# Welcome Autumn Wood Mounted Stamps

Be like a flower and turn your face to the sun.

Kahlil Gibran

D11328 BE LIKE A FLOWER



MM11326 SUNFLOWER PAIR



P11325 SUNFLOWER FARMHOUSE

# Happy Thanksgiving

DD11329 HAPPY THANKSGIVING



CC11327 SMALL SUNFLOWER FARM



CC11331 CHICKADEE SUNFLOWER FENCE



PP11330 PUMPKIN CRATE

Warm Fall Greetings

WARM FALL GREETINGS

#### Welcome Autumn



P11333 FALL BIRDHOUSES AND FENCE

# A bouquet full of blessings!

C11334 A BOUQUET FULL OF BLESSINGS



CC11335 BIRDHOUSE WITH SUNFLOWER

## Welcome Autumn!

DD11336 WELCOME AUTUMN



M11337 PUMPKIN PAIR





SUNFLOWERS IN GLASS VASE

#### Welcome Autumn



P11340 MAILBOXES AND SUNFLOWERS

## Harvest Blessings

DD11346 HARVEST BLESSINGS



PP11345 FLORAL PUMPKIN

# Happy Fall Wishes

DD11341 Happy fall Wishes



CC11342 CARDINAL SUNFLOWER MAILBOX



CC11344 SMALL OAK LEAF CLUSTER

Blessings great and treasures small, May we be thankful For them all.

D11343
BLESSING GREAT AND TREASURES SMALL



CC11347 CHICKADEE ON SUNFLOWER

#### Welcome Autumn

PP11348 **BOUNTIFUL FALL TRUCK** 

## **Give Thanks** with a grateful heart.

CC11350 GIVE THANKS WITH A GRATEFUL HEART



PP11353 WHITE OAK LE