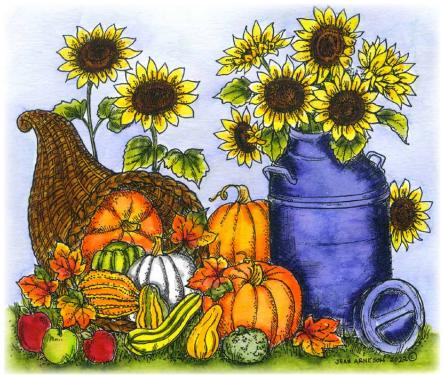

### Pumpkin Wishes Sunflower Kisses Wood Mounted Stamps

P11153 CORNUCOPIA AND SUNFLOWER MILK CAN

# May the bounty. of the season fill your heart and home.

D11154 MAY THE BOUNTY

CC11155 SUNFLOWER MILK CAN

CC11156 MUM MASON JAR

CC11157 SUNFLOWER MASON JAR

FLORAL MASON JAR BORDER