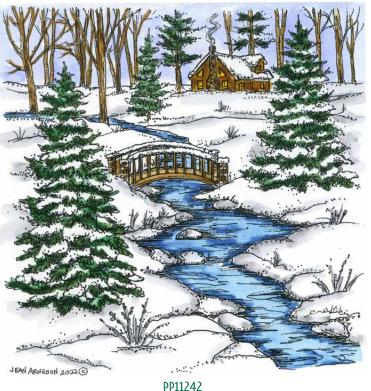

### Season's Greetings

DD11240 SEASON'S GREETINGS

PP11238 SQUIRRELS IN CIRCLE

When you stick together; it can be magical.

> D11236 WHEN YOU STICK TOGETHER

BRIDGE AND STREAM