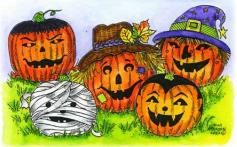

NN11148 JACK O' LANTERNS, CROWS AND FENCE

### Ghostly Greetings Toyou!

C11150 GHOSTLY GREETINGS TO YOU! Bugs, Hisses and Halloween Wishes

D11151
BUGS, HISSES AND HALLOWEEN WISHES



PP11152 GHOSTLY HAPPY HALLOWEEN

### Happy Haunting Halloween Cling Mounted Stamp Sets

Made in the USA, these deeply etched rubber stamps come backed with cling mount foam cushion so they can be placed on a clear acrylic block (sold separately) while stamping. When finished, just peel them off the acrylic block and place them back on the plastic storage sheet.

#### Note:

Cling sets on this page shown reduced to 50%.

Actual size of Plastic Storage Sheet is 7" x 8.5")



Hope you have a Happy Halloween without a "scare" in the world.



Just about now the ghosts are due. Beware-I see one after you!





NO-173 GHOST WITH BOO PENNANT AND JACK 'O LANTERN PARTY



lou say witch like it's a bad thing!



Don't make me drop a HOUSE This Way -

NO-174 THREE CATS WITH HATS ON JACK AND WITCH HAT

Fright

Happy Haunting to all and to all A Good Fright!







Chostly Greetings To you!



NO-175 TOMBSTONE BORDER AND GHOSTLY HAPPY HALLOWEEN

Bugs, Hisses and Halloween Wishes





Be Spooktacular!

No Tricks Just Treats!



NO-176 CAULDRON WITCH LEGS AND JACK 'O LANTERNS, CROWS AND FENCE

### Pumpkin Wishes Sunflower Kisses Wood Mounted Stamps



P11153 CORNUCOPIA AND SUNFLOWER MILK CAN

### May your blessings outnumber the autumn leaves.

D11159
MAY YOUR BLESSINGS OUTNUMBER

### Give Thanks!

BB11158 GIVE THANKS



CC11160 CONEFLOWER MASON JAR

# May the bounty. of the season fill your heart and h