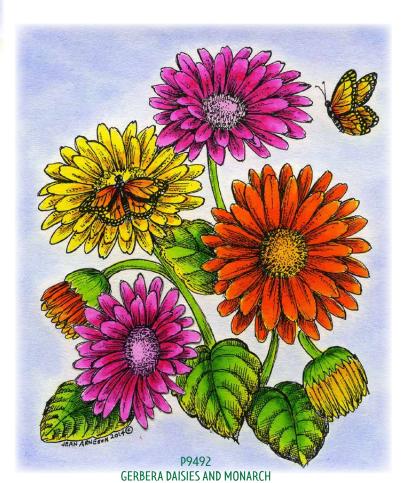

### Magnificent Monarchs Wood Mounted Stamps

NN11098 CONEFLOWERS AND MONARCHS

Just when the
caterpillar
thought the world
was over,
it became a
butterfly.

E11099 JUST WHEN THE CATERPILLAR

E11100 SINGLE CONEFLOWER AND MONARCH