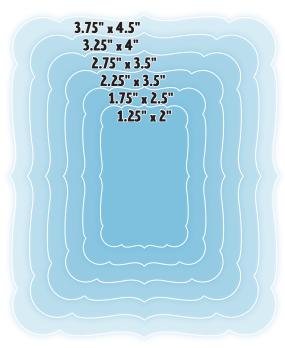

### **Layering Metal Dies**

Use your die press machine to create fancy frames for your colorful creations! Each die set contains seven different sizes of frame dies layered together.

NWLD-05 Curved Rectangle Layering Dies One

#### Note:

Die set representations on this page are shown at 75% size.

NWLD-07 Notched Rectangle Layering Dies One

NWLD-08 Notched Rectangle Layering Dies Two