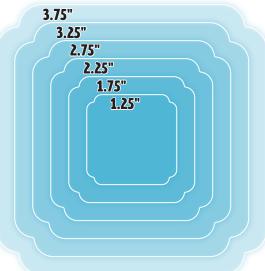

### **Layering Metal Dies**

Use your die press machine to create fancy frames for your colorful creations! Each die set contains seven different sizes of frame dies layered together.

NWLD-03 Notched Square Layering Dies Two

Note:
Die set representations
on this page are
shown at 75% size.

NWLD-01 Notched Square Layering Dies One

NWLD-04 Curved Square Layering Dies Two

NWLD-02 Curved Square Layering Dies One