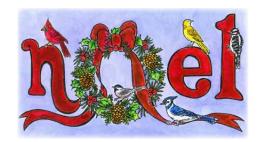

### Merry & Bright Wood Mounted Stamps

May the miracle of Christmas fill our hearts with joy.

D11183
MAY THE MIRACLE OF CHRISTMAS

NN11184 WREATH NOEL

Treasure the moments that capture our hearts.

Merry Christmas