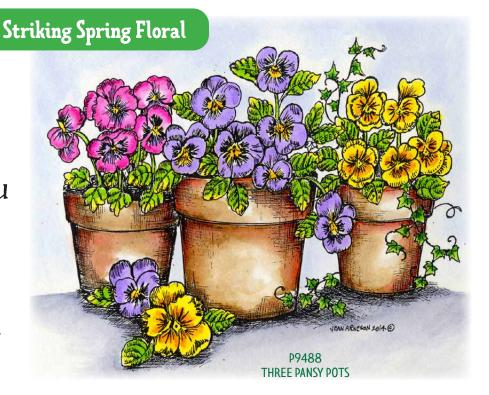

#### NO-163 GERBERA DAISIES AND HYDRANGEAS IN WATERING CAN

NO-164
CALLA LILIES BUNCH AND SPRING FLORAL WREATH

Note:
Cling sets
shown reduced to 50%.

Actual size of

Plastic Storage Sheet is 7" x 8.5")

NO-165 Three Pansy Pots and Spring Basket