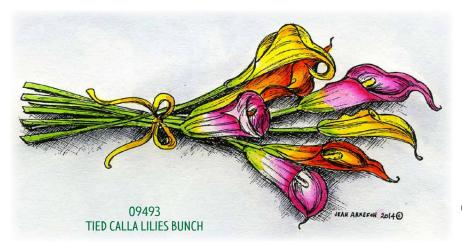

#### NO-163 GERBERA DAISIES AND HYDRANGEAS IN WATERING CAN

NO-164
CALLA LILIES BUNCH AND SPRING FLORAL WREATH

Note:
Cling sets
shown reduced to 50%.

Actual size of

Plastic Storage Sheet is 7" x 8.5")

NO-165 Three Pansy Pots and Spring Basket