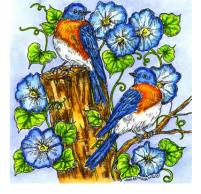

### Beautiful Birds & Blossoms Wood Mounted Stamps

NN11066 Birds and Iron Fence

CC11069 NO ONE IS TRULY LOST

PP11072
BLUEBIRD PAIR AND MORNING GLORIES

CC11067 SMALL BLUEBIRD PAIR

May the bluebird of Happiness Shine upon you!