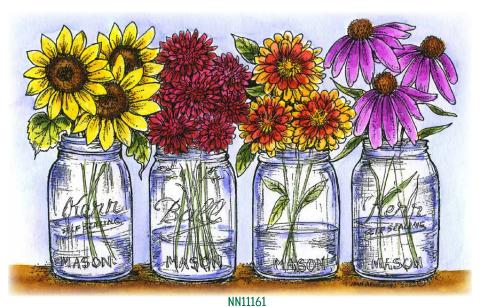

### Pumpkin Wishes Sunflower Kisses Cling Mounted Stamp Sets

Pumpkin Wishes Sunflower Kisses

May the good things in life

In all things Give Thanks!

NO-177 SUNFLOWER AND PUMPKIN CART AND FLORAL MASON JAR BORDER