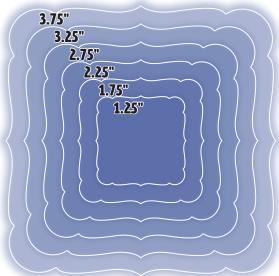

### **Layering Metal Dies**

Use your die press machine to create fancy frames for your colorful creations! Each die set contains seven different sizes of frame dies layered together.

NWLD-05 Curved Rectangle Layering Dies One

NWLD-06 Curved Rectangle Layering Dies Two

#### Note:

Die set representations on this page are shown at 75% size.

NWLD-07 Notched Rectangle Layering Dies One

NWLD-08 Notched Rectangle Layering Dies Two