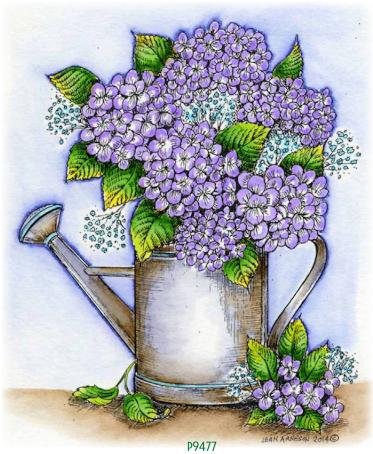

## Striking Spring Floral Wood Mounted Stamps

HYDRANGEAS IN WATERING CAN

B9472 SMALL TULIP BLOSSOM

B11097 COSMOS BLOSSOM

B9489 SINGLE BIRDHOUSE

B9476 HYDRANGEA STEM IN SQUARE