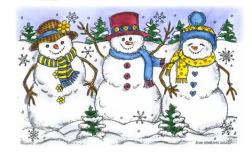

#### Note:

Cling sets on this page shown reduced to 50%. Actual size of Plastic Storage Sheet is 7" x 8.5")

Take time to chill.

You make my heart melt!

NO-187 BARN AND WAGON AND TRIO OF SNOWMEN

Happy Snow Days