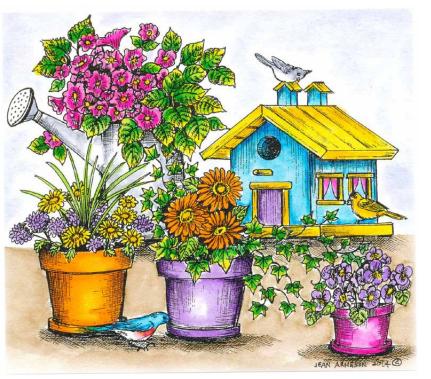

# Sending you a bouquet of good wishes!

D11096 SENDING YOU A BOUQUET

M9481
TULIPS IN DECKLE RECTANGLE

P9484
FLORAL POTS WATERING CAN AND BIRDHOUSE