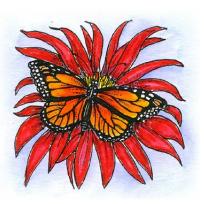

### Magnificent Monarchs Wood Mounted Stamps

NN11098 CONEFLOWERS AND MONARCHS

Just when the
caterpillar
thought the world
was over,
it became a
butterfly.

E11099 JUST WHEN THE CATERPILLAR

E11100 SINGLE CONEFLOWER AND MONARCH