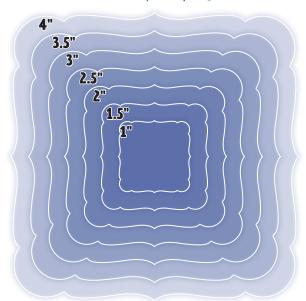

### **Layering Metal Dies**

Use your die press machine to create fancy frames for your colorful creations! Each die set contains seven different sizes of frame dies layered together.

NWLD-05 Curved Rectangle Layering Dies One

NWLD-06 Curved Rectangle Layering Dies Two

#### Note:

Die set representations on this page are shown at 75% size.

NWLD-07 Notched Rectangle Layering Dies One

NWLD-08 Notched Rectangle Layering Dies Two