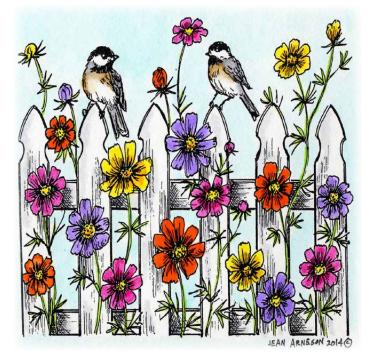

PP9485
COSMOS FENCE AND CHICKADEES

BB9503 MAJESTIC IN SYMPATHY

B9495 CALLA LILY IN SMALL SQUARE

P9487 DOUBLE TULIPS IN VASE

**GERBERA BLOSSOM** 