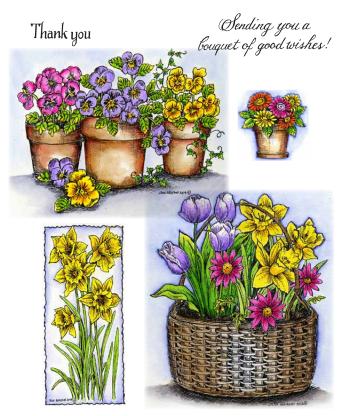

# Sending you a bouquet of good wishes!

D11096 SENDING YOU A BOUQUET

M9481
TULIPS IN DECKLE RECTANGLE

P9484
FLORAL POTS WATERING CAN AND BIRDHOUSE

### Thank you

BB9504 BASIC THANK YOU

### Striking Spring Floral

SPRING MAILBOX WITH BLUE BIRDS DAFFODILS AND TULIPS

J9478 DAFFODILS IN DECKLE RECTANGLE

**HYDRANGEA BLOOM** 