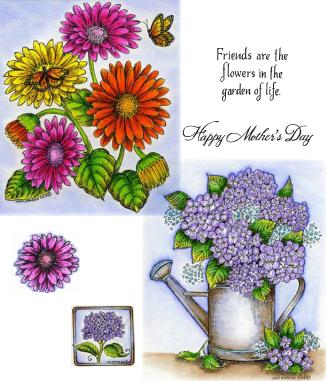

## Striking Spring Floral Wood Mounted Stamps

HYDRANGEAS IN WATERING CAN

B9472 SMALL TULIP BLOSSOM

B11097 COSMOS BLOSSOM

B9489 SINGLE BIRDHOUSE

B9476 HYDRANGEA STEM IN SQUARE

# Sending you a bouquet of good wishes!

D11096 SENDING YOU A BOUQUET

M9481
TULIPS IN DECKLE RECTANGLE

P9484
FLORAL POTS WATERING CAN AND BIRDHOUSE

### Happy Mother's Day

DD9505
MAJESTIC HAPPY MOTHERS DAY

PP9474
SPRING FLORAL WREATH WITH BIRD AND BUTTERFLY

C9483 GERBERA POT

P9473
SPRING BASKET WITH TULIPS AND DAFFODILS

# Wishing you a wonderful day.

MAJESTIC WISHING YOU A WONDERFUL DAY

Friends are the flowers in the garden of life.

BASIC FRIENDS ARE THE FLOWERS

Striking Spring Floral Cling Mounted Stamp Sets