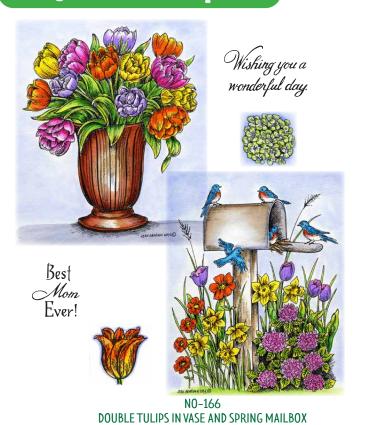

PP9485
COSMOS FENCE AND CHICKADEES

BB9503 MAJESTIC IN SYMPATHY

B9495 CALLA LILY IN SMALL SQUARE

P9487 DOUBLE TULIPS IN VASE

**GERBERA BLOSSOM** 

### Striking Spring Floral

SPRING MAILBOX WITH BLUE BIRDS DAFFODILS AND TULIPS

J9478 DAFFODILS IN DECKLE RECTANGLE

**HYDRANGEA BLOOM** 

### Striking Spring Floral Cling Mounted Stamp Sets

Wishing you a very happy birthday.

NO-167 COSMOS AND FENCE AND FLORAL POTS AND BIRDHOUSE