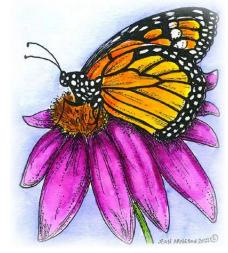

### Magnificent Monarchs Wood Mounted Stamps

NN11098 CONEFLOWERS AND MONARCHS

Just when the
caterpillar
thought the world
was over,
it became a
butterfly.

E11099 JUST WHEN THE CATERPILLAR

E11100 SINGLE CONEFLOWER AND MONARCH

Jour wings already exist, all you have to do is fly.

E11101 YOUR WINGS ALREADY EXIST

Blossom like a butterfly.

CC11103 BLOSSOM LIKE A BUTTERFLY

CC11102 SMALL ZINNIA AND MONARCH

NN11104 ZINNIAS AND MONARCHS