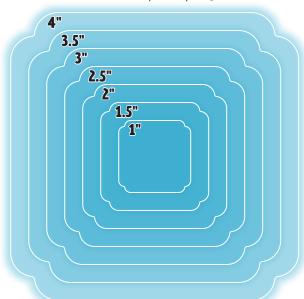

### **Layering Metal Dies**

Use your die press machine to create fancy frames for your colorful creations! Each die set contains seven different sizes of frame dies layered together.

NWLD-03 Notched Square Layering Dies Two

Note:
Die set representations
on this page are
shown at 75% size.

NWLD-01 Notched Square Layering Dies One

NWLD-04 Curved Square Layering Dies Two

NWLD-02 Curved Square Layering Dies One