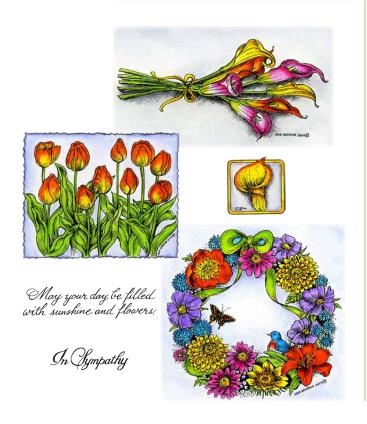

# Sending you a bouquet of good wishes!

D11096 SENDING YOU A BOUQUET

M9481
TULIPS IN DECKLE RECTANGLE

P9484
FLORAL POTS WATERING CAN AND BIRDHOUSE

PP9485
COSMOS FENCE AND CHICKADEES

BB9503 MAJESTIC IN SYMPATHY

B9495 CALLA LILY IN SMALL SQUARE

P9487 DOUBLE TULIPS IN VASE

**GERBERA BLOSSOM** 

## May your day be filled with sunshine and flowers.

D9100 NOBLE MAY YOUR DAY BE FILLED