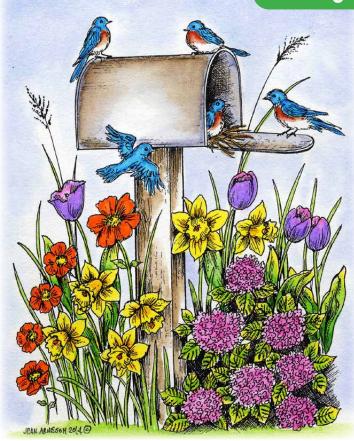

### Striking Spring Floral

SPRING MAILBOX WITH BLUE BIRDS DAFFODILS AND TULIPS

J9478 DAFFODILS IN DECKLE RECTANGLE

**HYDRANGEA BLOOM** 