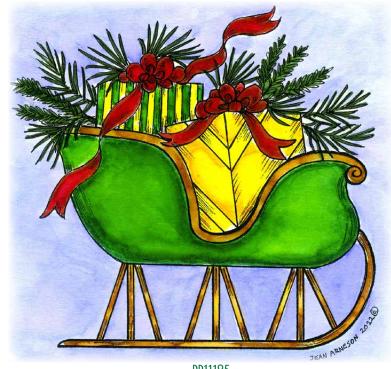

D11185
TREASURE THE MOMENTS

M11186 HOLLY SLEIGH

PP11187 ORNAMENT ROSE CANDLE

B11188 ROSE

B11189 HOLLY BOW

#### Note:

Cling sets on this page shown reduced to 50%. Actual size of Plastic Storage Sheet is 7" x 8.5")

Believe inthe Magic of the season.

NO-182 WREATH NOEL AND PINE AND PRESENT SLEIGH

NO-183 HOLLY BOUGH AND ORNAMENT DEER