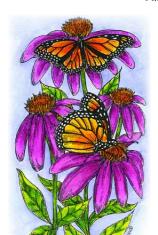

### Magnificent Monarchs Wood Mounted Stamps

NN11098 CONEFLOWERS AND MONARCHS

Just when the
caterpillar
thought the world
was over,
it became a
butterfly.

E11099 JUST WHEN THE CATERPILLAR

E11100 SINGLE CONEFLOWER AND MONARCH