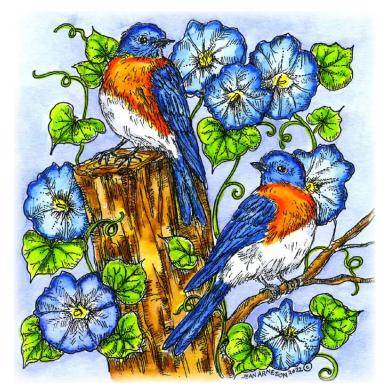

### Beautiful Birds & Blossoms Wood Mounted Stamps

NN11066 Birds and Iron Fence

CC11069 NO ONE IS TRULY LOST

PP11072
BLUEBIRD PAIR AND MORNING GLORIES

CC11067 SMALL BLUEBIRD PAIR

May the bluebird of Happiness Shine upon you!