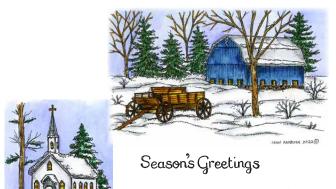

### Season's Greetings

DD11240 SEASON'S GREETINGS

PP11238 SQUIRRELS IN CIRCLE

When you stick together; it can be magical.

> D11236 WHEN YOU STICK TOGETHER

BRIDGE AND STREAM