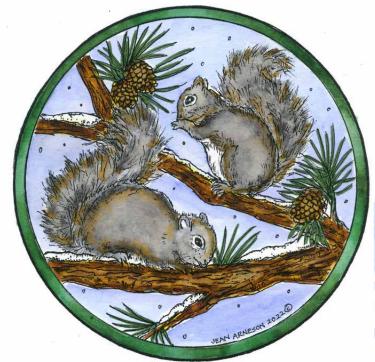

### Season's Greetings

DD11240 SEASON'S GREETINGS

PP11238 SQUIRRELS IN CIRCLE

When you stick together; it can be magical.

> D11236 WHEN YOU STICK TOGETHER

BRIDGE AND STREAM