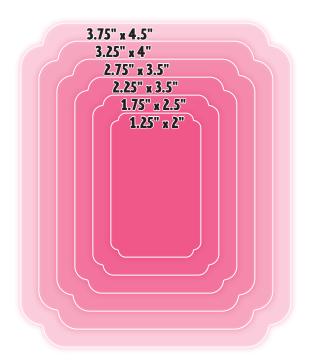

### **Layering Metal Dies**

Use your die press machine to create fancy frames for your colorful creations! Each die set contains seven different sizes of frame dies layered together.

NWLD-03 Notched Square Layering Dies Two

Note:
Die set representations
on this page are
shown at 75% size.

NWLD-01 Notched Square Layering Dies One

NWLD-04 Curved Square Layering Dies Two

NWLD-02 Curved Square Layering Dies One