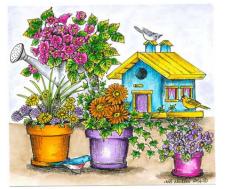

## Striking Spring Floral Wood Mounted Stamps

HYDRANGEAS IN WATERING CAN

B9472 SMALL TULIP BLOSSOM

B11097 COSMOS BLOSSOM

B9489 SINGLE BIRDHOUSE

B9476 HYDRANGEA STEM IN SQUARE

# Sending you a bouquet of good wishes!

D11096 SENDING YOU A BOUQUET

M9481
TULIPS IN DECKLE RECTANGLE

P9484
FLORAL POTS WATERING CAN AND BIRDHOUSE