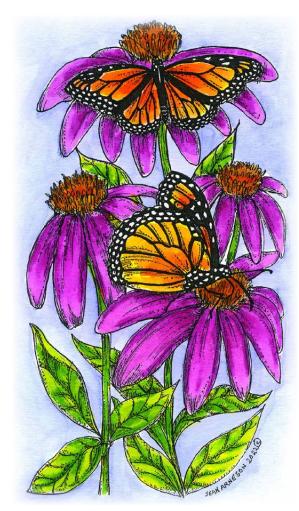

### Magnificent Monarchs Wood Mounted Stamps

NN11098 CONEFLOWERS AND MONARCHS

Just when the
caterpillar
thought the world
was over,
it became a
butterfly.

E11099 JUST WHEN THE CATERPILLAR

E11100 SINGLE CONEFLOWER AND MONARCH