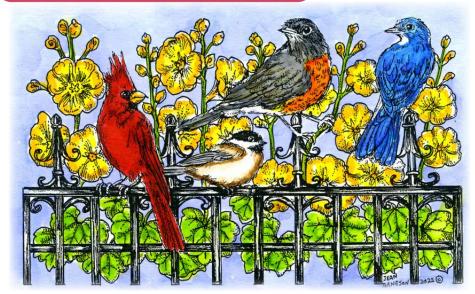

### Beautiful Birds & Blossoms Wood Mounted Stamps

NN11066 Birds and Iron Fence

CC11069 NO ONE IS TRULY LOST

PP11072
BLUEBIRD PAIR AND MORNING GLORIES

CC11067 SMALL BLUEBIRD PAIR

May the bluebird of Happiness Shine upon you!