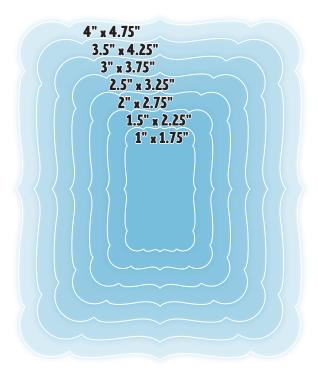

### **Layering Metal Dies**

Use your die press machine to create fancy frames for your colorful creations! Each die set contains seven different sizes of frame dies layered together.

NWLD-05 Curved Rectangle Layering Dies One

NWLD-06 Curved Rectangle Layering Dies Two