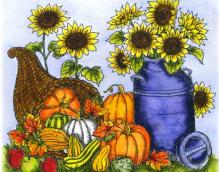

### Pumpkin Wishes Sunflower Kisses Wood Mounted Stamps

P11153 CORNUCOPIA AND SUNFLOWER MILK CAN