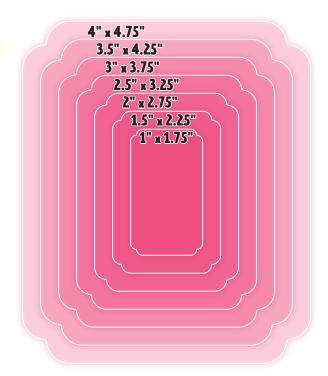

### **Layering Metal Dies**

Use your die press machine to create fancy frames for your colorful creations! Each die set contains seven different sizes of frame dies layered together.

NWLD-03 Notched Square Layering Dies Two

Note:
Die set representations
on this page are
shown at 75% size.

NWLD-01 Notched Square Layering Dies One

NWLD-04 Curved Square Layering Dies Two

NWLD-02 Curved Square Layering Dies One